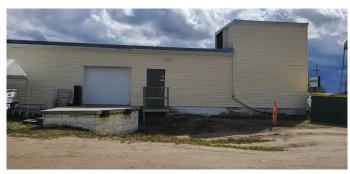

#### \$1,490,000

0 Bedroom, 0.00 Bathroom, Commercial on 0.00 Acres

NONE, Linden, Alberta

Grocery store located in Linden. 1 hour drive from Calgary. Only Grocery store in town. Business Hours 9AM to 7PM. Sunday closed. This store doesn't sell cigarettes and lottery. Rental income \$1,400/Month.