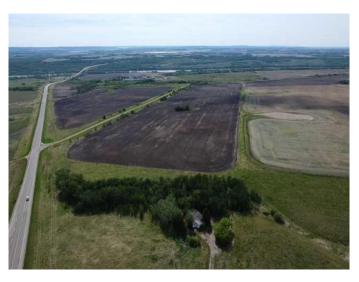

# \$75,000

4 Bedroom, 1.00 Bathroom, 1,572 sqft Residential on 5.51 Acres

NONE, Rural, Saskatchewan

5.5 acres of beautifully treed land with an older mobile home located only 2 km east of the Deer Creek Bridge, 10 minutes from Paradise Hill and 40 minutes from Lloydminster. The property is partially fenced and features quick access to Highway 3. A knowledge of home repair and restoration would benefit the next owner. The yard site needs cleanup but has potential for the right person. There is power, septic and a water well . Gas is propane. Property is sold as is where is. No warranties are given or implied. Risk passes with possession. Schedule A must be attached to all offers.

#### **Essential Information**

MLS® # A2224837 Price \$75,000

Bedrooms 4

Bathrooms 1.00

Full Baths 1

Square Footage 1,572 Acres 5.51 Year Built 1984

Type Residential Sub-Type Detached

Style Acreage with Residence, Single Wide Mobile Home