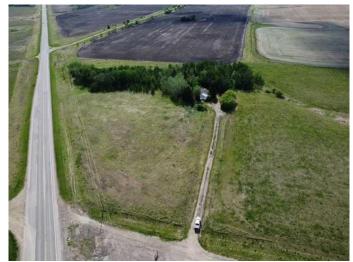

# \$75,000

4 Bedroom, 1.00 Bathroom, 1,572 sqft Residential on 5.51 Acres

NONE, Rural, Saskatchewan

5.5 acres of beautifully treed land with an older mobile home located only 2 km east of the Deer Creek Bridge, 10 minutes from Paradise Hill and 40 minutes from Lloydminster. The property is partially fenced and features quick access to Highway 3. A knowledge of home repair and restoration would benefit the next owner. The yard site needs cleanup but has potential for the right person. There is power, septic and a water well . Gas is propane. Property is sold as is where is. No warranties are given or implied. Risk passes with possession. Schedule A must be attached to all offers.

#### **Essential Information**

MLS® # A2224837 Price \$75,000

Bedrooms 4

Bathrooms 1.00

Full Baths 1

Square Footage 1,572 Acres 5.51 Year Built 1984

Type Residential Sub-Type Detached

Style Acreage with Residence, Single Wide Mobile Home