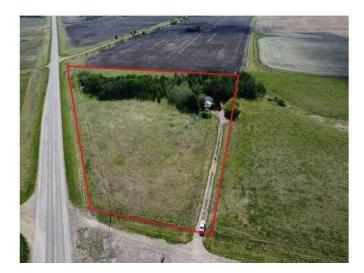

# \$75,000

4 Bedroom, 1.00 Bathroom, 1,572 sqft Residential on 5.51 Acres

NONE, Rural, Saskatchewan

5.5 acres of beautifully treed land with an older mobile home located only 2 km east of the Deer Creek Bridge, 10 minutes from Paradise Hill and 40 minutes from Lloydminster. The property is partially fenced and features quick access to Highway 3. A knowledge of home repair and restoration would benefit the next owner. The yard site needs cleanup but has potential for the right person. There is power, septic and a water well . Gas is propane. Property is sold as is where is. No warranties are given or implied. Risk passes with possession. Schedule A must be attached to all offers.

#### **Essential Information**

MLS® # A2224837 Price \$75,000

Bedrooms 4

Bathrooms 1.00

Full Baths 1

Square Footage 1,572 Acres 5.51 Year Built 1984

Type Residential Sub-Type Detached

Style Acreage with Residence, Single Wide Mobile Home