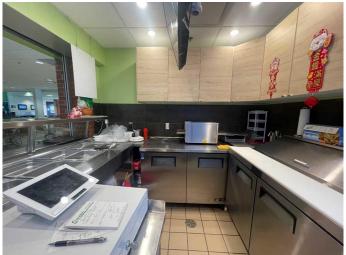

### \$199,000

0 Bedroom, 0.00 Bathroom, Commercial on 0.00 Acres

North Glenmore Park, Calgary, Alberta

Non Franchise Asian fast food located in the Mount Royal University food court. Great opportunity to get in on fast food business with stable onsite diners, good potential for starting a new Franchise or taking out. Very affordable rent, great for family business.