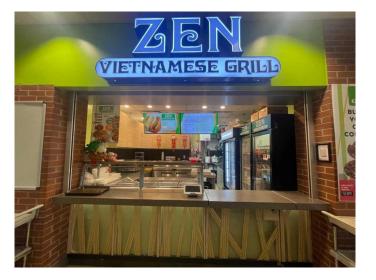

### \$199,000

0 Bedroom, 0.00 Bathroom, Commercial on 0.00 Acres

North Glenmore Park, Calgary, Alberta

Non Franchise Asian fast food located in the Mount Royal University food court. Great opportunity to get in on fast food business with stable onsite diners, good potential for starting a new Franchise or taking out. Very affordable rent, great for family business.