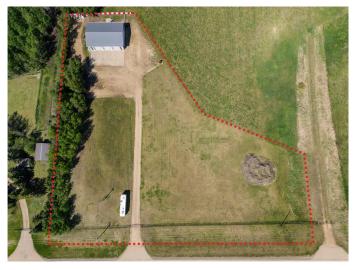

### \$459,000

0 Bedroom, 0.00 Bathroom, Land on 2.42 Acres

NONE, Rural Camrose County, Alberta

What an opportunity! Right on pavement just a few km East of HWY 21 and the Village of Hay Lakes you'll find this picturesque and private 2.42 acre property. Gated and fenced, the long driveway leads back to an immaculately kept 40 x 60 heated shop with 16' ceilings and (3) 12 x 14 steel craft overhead doors with commercial openers. The potential uses here are endless with overhead radiant heat and 220V power plus an 1800 sq ft concrete pad out front - a great set up for a variety of hobbies, trades or businesses! The zoning here is General AG, with a blank canvas to build a residence or hobby farm to keep a few animals. The location is tough to beat with an easy commute to Sherwood Park, Edmonton, Leduc, Nisku and Camrose - about half hour to YEG International airport- come see it today!

#### **Exterior**

Exterior Features Private Entrance, Private Yard, Rain Gutters, RV Hookup, Storage

Lot Description Backs on to Park/Green Space, Lawn, Many Trees