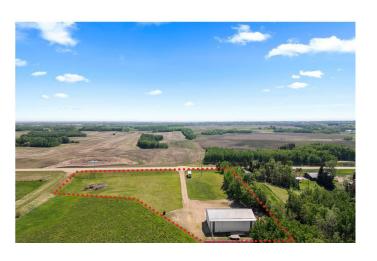

### \$459,000

0 Bedroom, 0.00 Bathroom, Land on 2.42 Acres

NONE, Rural Camrose County, Alberta

What an opportunity! Right on pavement just a few km East of HWY 21 and the Village of Hay Lakes you'll find this picturesque and private 2.42 acre property. Gated and fenced, the long driveway leads back to an immaculately kept 40 x 60 heated shop with 16' ceilings and (3) 12 x 14 steel craft overhead doors with commercial openers. The potential uses here are endless with overhead radiant heat and 220V power plus an 1800 sq ft concrete pad out front - a great set up for a variety of hobbies, trades or businesses! The zoning here is General AG, with a blank canvas to build a residence or hobby farm to keep a few animals. The location is tough to beat with an easy commute to Sherwood Park, Edmonton, Leduc, Nisku and Camrose - about half hour to YEG International airport- come see it today!

#### **Exterior**

Exterior Features Private Entrance, Private Yard, Rain Gutters, RV Hookup, Storage

Lot Description Backs on to Park/Green Space, Lawn, Many Trees