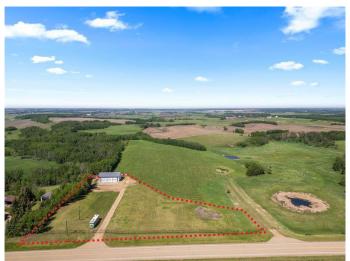

### \$459,000

0 Bedroom, 0.00 Bathroom, Land on 2.42 Acres

NONE, Rural Camrose County, Alberta

What an opportunity! Right on pavement just a few km East of HWY 21 and the Village of Hay Lakes you'll find this picturesque and private 2.42 acre property. Gated and fenced, the long driveway leads back to an immaculately kept 40 x 60 heated shop with 16' ceilings and (3) 12 x 14 steel craft overhead doors with commercial openers. The potential uses here are endless with overhead radiant heat and 220V power plus an 1800 sq ft concrete pad out front - a great set up for a variety of hobbies, trades or businesses! The zoning here is General AG, with a blank canvas to build a residence or hobby farm to keep a few animals. The location is tough to beat with an easy commute to Sherwood Park, Edmonton, Leduc, Nisku and Camrose - about half hour to YEG International airport- come see it today!

#### **Exterior**

Exterior Features Private Entrance, Private Yard, Rain Gutters, RV Hookup, Storage

Lot Description Backs on to Park/Green Space, Lawn, Many Trees