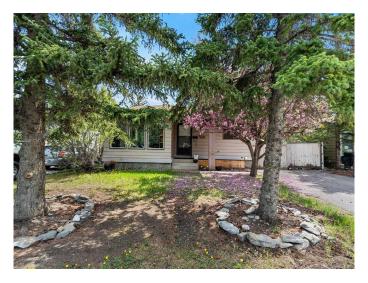

# \$499,900 - 79 Glendale Way, Cochrane

MLS® #A2225686

## \$499,900

3 Bedroom, 2.00 Bathroom, 1,415 sqft Residential on 0.11 Acres

Glenbow, Cochrane, Alberta

Great location. Great backyard. Great value. This charming split-level detached home in Glenbow, Cochrane is the perfect opportunity for first-time buyers, investors, or young families looking to get into the market. Tucked away on a quiet street, not on the tracks, this home offers a private, fenced yard and three developed levels of living space. Recent updates include newer shingles, a newer hot water tank and furnace, and stylish grey hardwood flooring throughout. The kitchen was renovated just four years ago with modern cabinetry and a fresh look. With fresh paint and solid bones, this home is move-in ready with room to grow. Located just minutes from downtown Cochrane, shops, schools, and trails, you'II love the lifestyle this home offers.