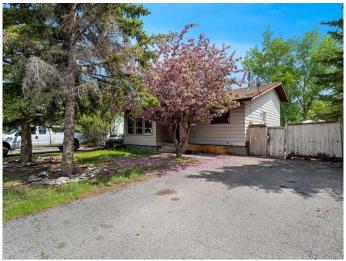

# \$499,900 - 79 Glendale Way, Cochrane

MLS® #A2225686

## \$499,900

3 Bedroom, 2.00 Bathroom, 1,415 sqft Residential on 0.11 Acres

Glenbow, Cochrane, Alberta

Great location. Great backyard. Great value. This charming split-level detached home in Glenbow, Cochrane is the perfect opportunity for first-time buyers, investors, or young families looking to get into the market. Tucked away on a quiet street, not on the tracks, this home offers a private, fenced yard and three developed levels of living space. Recent updates include newer shingles, a newer hot water tank and furnace, and stylish grey hardwood flooring throughout. The kitchen was renovated just four years ago with modern cabinetry and a fresh look. With fresh paint and solid bones, this home is move-in ready with room to grow. Located just minutes from downtown Cochrane, shops, schools, and trails, you'II love the lifestyle this home offers.