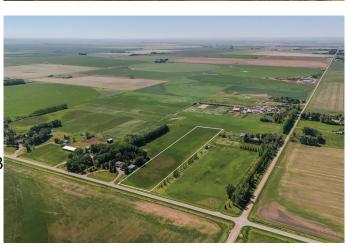

### \$799,900

0 Bedroom, 0.00 Bathroom, Land on 7.76 Acres

NONE, Rural Lethbridge County, Alberta

Here's your chance to own 7.76 acres of land near Lethbridge! This is the ideal spot to build your dream home nice and close to both Lethbridge and Coaldale. The property has natural gas and electrical service along with a community co-op for water. Contact your favourite REALTOR® today!