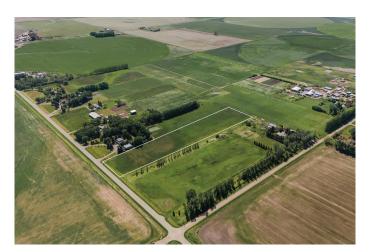

### \$799,900

0 Bedroom, 0.00 Bathroom, Land on 7.76 Acres

NONE, Rural Lethbridge County, Alberta

Here's your chance to own 7.76 acres of land near Lethbridge! This is the ideal spot to build your dream home nice and close to both Lethbridge and Coaldale. The property has natural gas and electrical service along with a community co-op for water. Contact your favourite REALTOR® today!