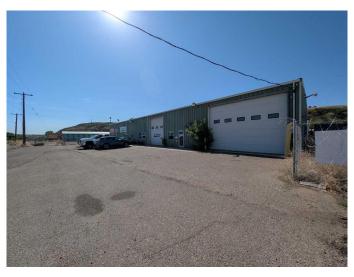

### \$2,500

0 Bedroom, 0.00 Bathroom, Commercial on 0.00 Acres

River Flats, Medicine Hat, Alberta

Flexible Commercial Lease Space â€" This versatile commercial property offers a mix of office, shop, and storage space, making it ideal for a variety of business types. Located near established commercial and retail tenants and just off major city roads, this unit offers great accessibility and exposure. Inside you'll find a spacious front reception/office area, a 2-piece bathroom, an additional large storage or office room, and a 600 SQFT shop space complete with 220 power, an overhead heater, and 14x20 garage doors (manual pulley system). A 600 SQFT mezzanine level provides added storage or potential workspace to suit your operational needs. Monthly lease rate of \$2,500 and INCLUDES utilities, offering excellent value and convenience. Immediate possession available â€" a great opportunity for businesses looking to expand or establish themselves in a well-located space.