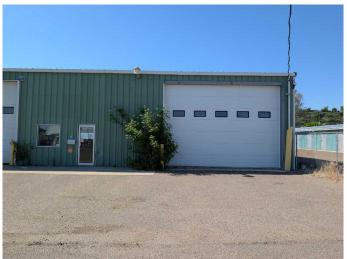

### \$2,500

0 Bedroom, 0.00 Bathroom, Commercial on 0.00 Acres

River Flats, Medicine Hat, Alberta

Flexible Commercial Lease Space â€" This versatile commercial property offers a mix of office, shop, and storage space, making it ideal for a variety of business types. Located near established commercial and retail tenants and just off major city roads, this unit offers great accessibility and exposure. Inside you'll find a spacious front reception/office area, a 2-piece bathroom, an additional large storage or office room, and a 600 SQFT shop space complete with 220 power, an overhead heater, and 14x20 garage doors (manual pulley system). A 600 SQFT mezzanine level provides added storage or potential workspace to suit your operational needs. Monthly lease rate of \$2,500 and INCLUDES utilities, offering excellent value and convenience. Immediate possession available â€" a great opportunity for businesses looking to expand or establish themselves in a well-located space.