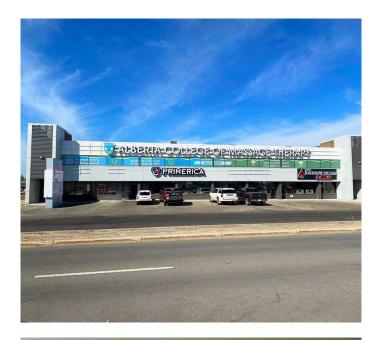

# \$556 - 205, 11402 100 Street, Grande Prairie

MLS® #A2225967

### \$556

0 Bedroom, 0.00 Bathroom, Commercial on 0.00 Acres

VLA Montrose, Grande Prairie, Alberta

Discover an ideal office space for lease, perfectly suited for professionals seeking a private and quiet work environment. This 315 sq. ft. upstairs office space offers excellent exposure while maintaining a high level of privacy. The base rent of this unit is priced to be \$14.00 per square foot with an additional cost of \$7.16 making the total monthly rent come to an affordable \$555.45. Ready for immediate possession, this space is perfect for solo entrepreneurs or small business owners looking to move in without delay. Don't miss out—Book a viewing today!

## **Community Information**

Address 205, 11402 100 Street

Subdivision VLA Montrose
City Grande Prairie
County Grande Prairie

Province Alberta
Postal Code T8V 2N5