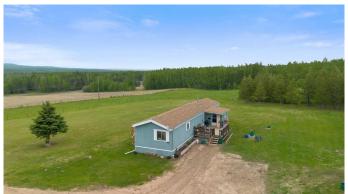

#### \$435,000

3 Bedroom, 2.00 Bathroom, 1,204 sqft Residential on 22.52 Acres

NONE, Rural Grande Prairie No. 1, County of, Alberta

Welcome to your private country escapeâ€"this 3-bedroom, 2-bathroom mobile home is nestled on 22.52 acres of peaceful Alberta countryside, located just 35 minutes north of Grande Prairie and close to the town of Sexsmith. Tucked away from the main road, this property offers complete seclusion and serenity, making it an ideal setting for anyone seeking quiet rural living with modern comfort and convenience.

The land itself is a standout featureâ€"fully fenced and cross-fenced, it's ready for livestock or hobby farming. The front portion of the property offers farmable acres, perfect for hay, grazing, or future development. A gorgeous mix of mature pine, spruce, and deciduous trees surrounds the home, creating a picturesque natural setting and offering seasonal color and wildlife. From the yard, enjoy sweeping views of the rolling hills to the north, adding to the charm and peacefulness of this beautiful acreage.

The home is well cared for, offering a practical layout with 3 comfortable bedrooms and 2 full bathrooms. Recent updates bring added value, including a new well pump installed in 2024, a furnace replaced approximately 3 years ago, and a hot water tank estimated to be 5â€"7 years old. The roof was redone in