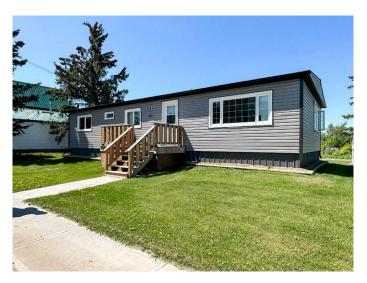

## \$160,000

3 Bedroom, 2.00 Bathroom, 1,487 sqft Residential on 0.20 Acres

NONE, Halkirk, Alberta

Welcome to this well maintained and affordable home in Halkirk. Located only 10 mins from Castor and 25 mins to Stettler. This home layout features a large primary bedroom complete with a full ensuite bathroom for added privacy and convenience and a walk in closet. Two additional bedrooms and 4 piece main bathroom provide plenty of space to accommodate family members, guests or a home office. The living, dining, and kitchen areas are perfect for gatherings and everyday living. Enjoy peace of mind with the recent updates that include newer vinyl flooring, new shingles (July 2024), newer deck & siding (2023), and furnace (2023) This property offers a blend of comfort and convenience, with the added benefits of modern updates. It's the perfect place to call home!

Type Residential Sub-Type Detached

Style Double Wide Mobile Home

Status Active

#### **Exterior**

Exterior Features None

Lot Description Corner Lot, Lawn, See Remarks

Roof Asphalt Shingle

Construction Unknown Foundation Piling(s)