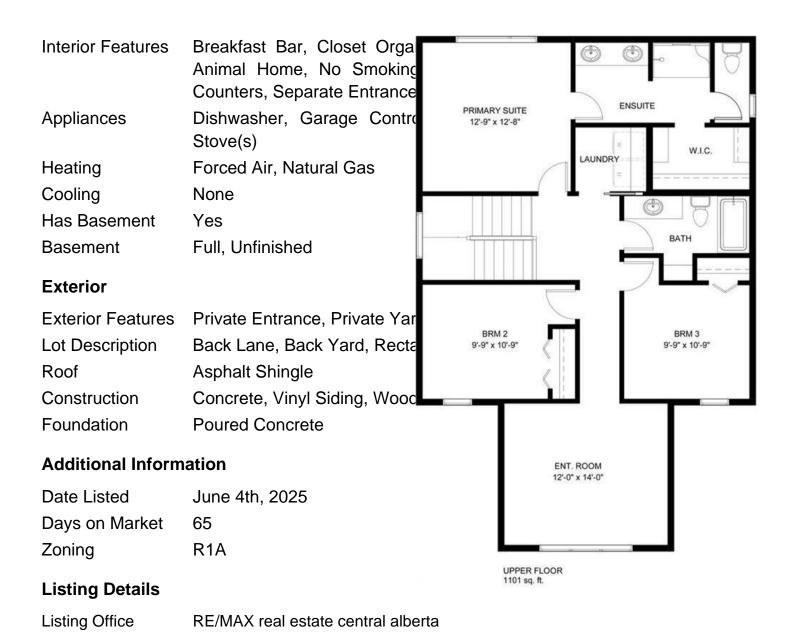

#### \$569,900

3 Bedroom, 3.00 Bathroom, 1,928 sqft Residential on 0.12 Acres

Beacon Hill, Sylvan Lake, Alberta

BRAND NEW CONSTRUCTION | AUGUST POSSESSION - Situated in sought after Beacon Hill and only steps away from parks, playgrounds and schools, this modern 2 storey could be your family's next home! Built by Laebon Homes, this 2 storey Riley floorplan offers 1928 square feet above grade, a wide open floor plan filled with natural light, and modern finishes throughout. The kitchen is well appointed with two tone cabinetry, quartz counter tops, a large island with eating bar, stainless steel appliances, and a large walk-in pantry. The living area is spacious and bright with a large picture window overlooking the backyard, and the adjacent dining area offers access to the back deck through large sliding patio doors. Upstairs you'll find the spacious master bedroom suite with your own private 4 pce ensuite with his and hers sinks, shower, and a spacious walk-in closet. Two more bedrooms share a 4 pce bathroom, and you'll appreciate the convenience of upper floor laundry close to all the bedrooms. You'll love ending your day in the large bonus room, which makes the perfect space for family movie nights or a relaxing space to wind down. The attached garage is insulated, drywalled, and taped. If you need more space, the builder can complete the basement development for you, and allowances can also be provided for blinds, and a washer and dryer to make this a completely move in ready package. Poured concrete front driveway, front sod, and rear topsoil are included in the price and will be

#### **Essential Information**

MLS® # A2226367 Price \$569,900

Bedrooms 3
Bathrooms 3.00
Full Baths 2
Half Baths 1

Square Footage 1,928 Acres 0.12 Year Built 2025

Type Residential

Sub-Type Detached
Style 2 Storey
Status Active