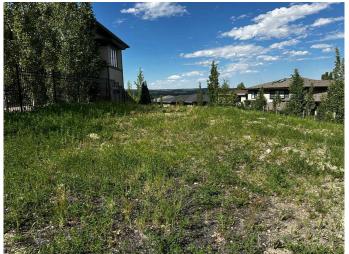

## \$499,900

0 Bedroom, 0.00 Bathroom, Land on 0.19 Acres

Patterson, Calgary, Alberta

LOCATION\*\*\*LOCATION \*\*\* This beautiful fully serviced WALK-OUT lot available in the Desirable Patterson Heights \* THE POINT \*. . Large size lot offers 753 SM (8105 SF) . The lot has its back to a Municipal park. The community features tons of natural green space and walking trails. . Enjoy panoramic views of the Bow River Valley, Edworthy Park, and the city skyline from your backyard. Architectural controls are in place to ensure a cohesive and high-quality aesthetic throughout the neighbourhood. Located just minutes from downtown, with easy access to Sarcee Trail and Stoney Trail, this lot is also in close proximity to shopping centre's and esteemed educational institutions such as the French International School, Rundle College, and More. Seize this rare chance to create a custom home in one of Calgary's most sought-after communities.