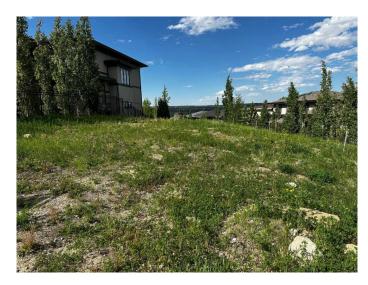

## \$499,900

0 Bedroom, 0.00 Bathroom, Land on 0.19 Acres

Patterson, Calgary, Alberta

LOCATION\*\*\*LOCATION \*\*\* This beautiful fully serviced WALK-OUT lot available in the Desirable Patterson Heights \* THE POINT \*. . Large size lot offers 753 SM (8105 SF) . The lot has its back to a Municipal park. The community features tons of natural green space and walking trails. . Enjoy panoramic views of the Bow River Valley, Edworthy Park, and the city skyline from your backyard. Architectural controls are in place to ensure a cohesive and high-quality aesthetic throughout the neighbourhood. Located just minutes from downtown, with easy access to Sarcee Trail and Stoney Trail, this lot is also in close proximity to shopping centre's and esteemed educational institutions such as the French International School, Rundle College, and More. Seize this rare chance to create a custom home in one of Calgary's most sought-after communities.