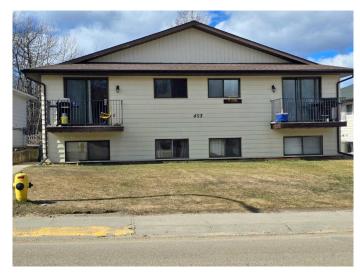

# \$399,000 - 403 Hammond Drive, Fox Creek

MLS® #A2226600

### \$399,000

0 Bedroom, 0.00 Bathroom, 2,610 sqft Multi-Family on 0.00 Acres

NONE, Fox Creek, Alberta

This well-maintained four-plex in the town of Fox Creek, is within walking distance of recreational amenities. The property is actively managed and cared for. All units include 3 bedrooms. Two suites are fully furnished.