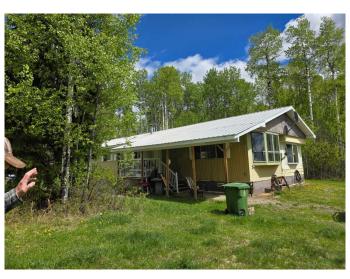

# \$399,000

4 Bedroom, 2.00 Bathroom, 1,890 sqft Residential on 17.10 Acres

NONE, Rural Yellowhead County, Alberta

17.1 Acres â€" Just Minutes from Town!

Looking for space and privacy but still want to be close to town, This 4 bed, 2 full bath modular home sits on 17.1 beautiful acres and is move-in ready with a new roof!

- 30' x 60' shop â€" perfect for projects, storage, or business
- Spacious layout great for families or hosting
- Peaceful setting enjoy country living with town just minutes away

Built in 1975

#### **Exterior**

Exterior Features None

Lot Description Front Yard, Lawn, Low Maintenance Landscape, Many Trees

Roof Metal
Construction Mixed

Foundation Block, Piling(s)