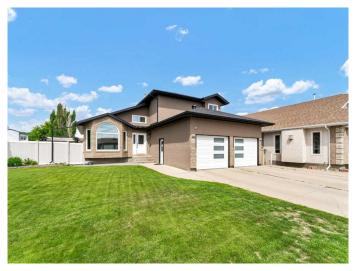

### \$689,900

5 Bedroom, 4.00 Bathroom, 2,103 sqft Residential on 0.12 Acres

Ross Glen, Medicine Hat, Alberta

Nestled in a quiet cul-de-sac and surrounded by green spaces, parks, and scenic walking trails, this beautifully maintained 1.5-storey home offers the perfect blend of comfort, style, and functionality. With 2,103 sq ft, 5 bedrooms, and 4 bathrooms, there's room for the whole family. Step inside to vaulted ceilings and large front windows that flood the main floor with natural light. The open-concept living, dining, and kitchen areas are perfect for entertaining. The stunning kitchen features crisp white cabinetry, a mix of granite and quartz countertops, coffee bar, stainless steel appliances, and a large island with custom LED under-lighting and a built-in wine rack. A cozy family room with a gas fireplace opens to the main floor bedroom/office, a 3pc bath, and laundry. Upstairs, you'II find a spacious primary bedroom with walk-in closet and 4pc ensuite, two more generously sized bedrooms, a 4pc bathroom with freshly painted cabinets, and an open nook area overlooking the main floor. The fully developed basement features a large family/rec room, a fifth bedroom, 3pc bathroom with a tiled shower, and ample storage. Enjoy summer to the fullest in the beautifully landscaped backyard oasis! Featuring a maintenance-free deck, a lower patio with pergola, and 9 raised garden beds. This property also lights up with the custom Gemstone LED lighting installed; customizable and controlled with your phone to light up the property for any occasion! The double attached heated garage, concrete driveway,

and RV parking provide plenty of space for vehicles and toys. This home offers space, style, and updates in one of the city's most desirable neighbourhoods. (furnace relapced 3 months ago)