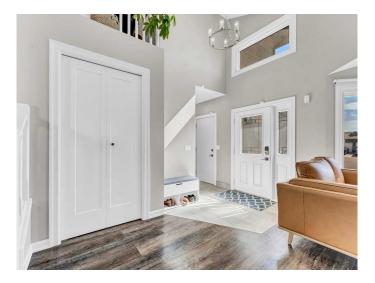

### \$689,900

5 Bedroom, 4.00 Bathroom, 2,103 sqft Residential on 0.12 Acres

Ross Glen, Medicine Hat, Alberta

Nestled in a quiet cul-de-sac and surrounded by green spaces, parks, and scenic walking trails, this beautifully maintained 1.5-storey home offers the perfect blend of comfort, style, and functionality. With 2,103 sq ft, 5 bedrooms, and 4 bathrooms, there's room for the whole family. Step inside to vaulted ceilings and large front windows that flood the main floor with natural light. The open-concept living, dining, and kitchen areas are perfect for entertaining. The stunning kitchen features crisp white cabinetry, a mix of granite and quartz countertops, coffee bar, stainless steel appliances, and a large island with custom LED under-lighting and a built-in wine rack. A cozy family room with a gas fireplace opens to the main floor bedroom/office, a 3pc bath, and laundry. Upstairs, you'II find a spacious primary bedroom with walk-in closet and 4pc ensuite, two more generously sized bedrooms, a 4pc bathroom with freshly painted cabinets, and an open nook area overlooking the main floor. The fully developed basement features a large family/rec room, a fifth bedroom, 3pc bathroom with a tiled shower, and ample storage. Enjoy summer to the fullest in the beautifully landscaped backyard oasis! Featuring a maintenance-free deck, a lower patio with pergola, and 9 raised garden beds. This property also lights up with the custom Gemstone LED lighting installed; customizable and controlled with your phone to light up the property for any occasion! The double attached heated garage, concrete driveway,