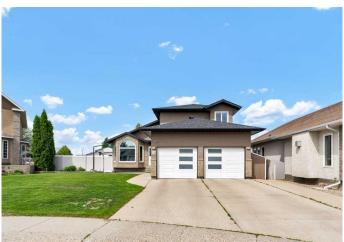

### \$689,900

5 Bedroom, 4.00 Bathroom, 2,103 sqft Residential on 0.12 Acres

Ross Glen, Medicine Hat, Alberta

Nestled in a quiet cul-de-sac and surrounded by green spaces, parks, and scenic walking trails, this beautifully maintained 1.5-storey home offers the perfect blend of comfort, style, and functionality. With 2,103 sq ft, 5 bedrooms, and 4 bathrooms, there's room for the whole family. Step inside to vaulted ceilings and large front windows that flood the main floor with natural light. The open-concept living, dining, and kitchen areas are perfect for entertaining. The stunning kitchen features crisp white cabinetry, a mix of granite and quartz countertops, coffee bar, stainless steel appliances, and a large island with custom LED under-lighting and a built-in wine rack. A cozy family room with a gas fireplace opens to the main floor bedroom/office, a 3pc bath, and laundry. Upstairs, you'II find a spacious primary bedroom with walk-in closet and 4pc ensuite, two more generously sized bedrooms, a 4pc bathroom with freshly painted cabinets, and an open nook area overlooking the main floor. The fully developed basement features a large family/rec room, a fifth bedroom, 3pc bathroom with a tiled shower, and ample storage. Enjoy summer to the fullest in the beautifully landscaped backyard oasis! Featuring a maintenance-free deck, a lower patio with pergola, and 9 raised garden beds. This property also lights up with the custom Gemstone LED lighting installed; customizable and controlled with your phone to light up the property for any occasion! The double attached heated garage, concrete driveway,

#### **Amenities**

Parking Spaces 4

Parking Double Garage Attached, Driveway, Heated Garage, Off Street, RV

Access/Parking

# of Garages 2