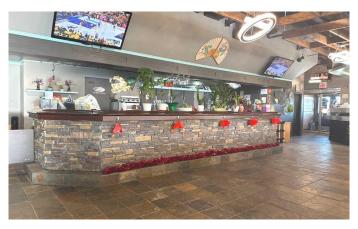

#### \$149,900

0 Bedroom, 0.00 Bathroom, Commercial on 0.00 Acres

Westmount\_Strathmore, Strathmore, Alberta

Long-established restaurant business with high exposure on Highway #1 and plenty of parking. The kitchen serves the restaurant (104 seating plus Patio area seasonal allows up to 150 people) and the hotel lounge (very busy with 30 slot machines & pool tables tournament lounge). The restaurant's condition is very well-maintained, and the landlord is easy to work with, offering cheap rent for the restaurant's size. Only 25 minutes from Calgary. This is a perfect opportunity for a family to operate as it has great potential to grow the business to the next level.