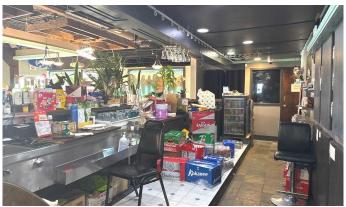

#### \$149,900

0 Bedroom, 0.00 Bathroom, Commercial on 0.00 Acres

Westmount\_Strathmore, Strathmore, Alberta

Long-established restaurant business with high exposure on Highway #1 and plenty of parking. The kitchen serves the restaurant (104 seating plus Patio area seasonal allows up to 150 people) and the hotel lounge (very busy with 30 slot machines & pool tables tournament lounge). The restaurant's condition is very well-maintained, and the landlord is easy to work with, offering cheap rent for the restaurant's size. Only 25 minutes from Calgary. This is a perfect opportunity for a family to operate as it has great potential to grow the business to the next level.