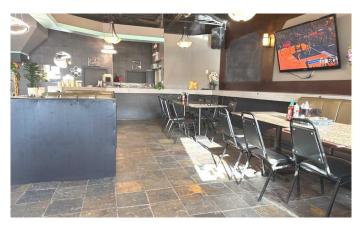

#### \$149,900

0 Bedroom, 0.00 Bathroom, Commercial on 0.00 Acres

Westmount\_Strathmore, Strathmore, Alberta

Long-established restaurant business with high exposure on Highway #1 and plenty of parking. The kitchen serves the restaurant (104 seating plus Patio area seasonal allows up to 150 people) and the hotel lounge (very busy with 30 slot machines & pool tables tournament lounge). The restaurant's condition is very well-maintained, and the landlord is easy to work with, offering cheap rent for the restaurant's size. Only 25 minutes from Calgary. This is a perfect opportunity for a family to operate as it has great potential to grow the business to the next level.