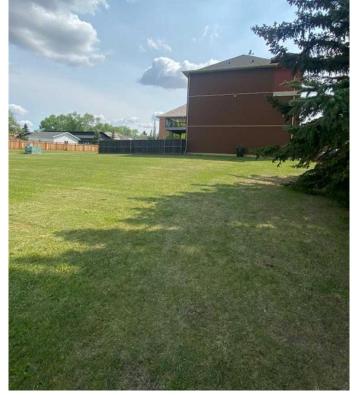

### \$159,900

0 Bedroom, 0.00 Bathroom, Land on 0.14 Acres

NONE, Didsbury, Alberta

THIS COULD BE YOUR NEXT HOME!!! This is a prime location to build your next dream home with trees already on the lot and it is close to schools. This bare lot is a municipally owned property zoned at IS (Institutional District) but the Town is saying it will be rezoned residential. The responsibility and cost for future servicing will belong to the new property owner. There are so many options here and just waiting for someone to develop it. If you are looking for a place to build in a mature area of town and close to amenities this is something you will want to seriously consider.