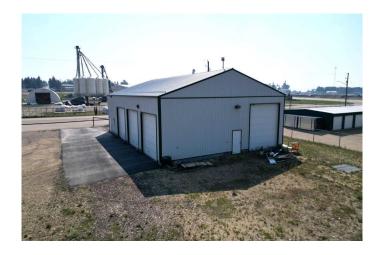

## \$475,000

0 Bedroom, 0.00 Bathroom, Commercial on 1.16 Acres

NONE, Bentley, Alberta

Looking for a great shop AND lot? Look no further ~ located in the town of Bentley ~ just between Highway 12 and 12A, on a 1.16 acre lot complete with a 42 x 62 shop. The shop has 16' walls, 3 x 12'x12' overhead doors at the front; all 3 were framed at time of build to accommodate 14' high doors. There is one 12' x14' overhead door on the West side of the building. Customers can wait in the fover that is complete with a 2pcs bathroom. The office that looks into the foyer is 8' x 13' with great access to the main shop, or the 13' x 15' back storage room with another 2 pcs staff bathroom. Above the foyer, office and back storage is a 14' x 41' mezzanine that is great for storage and parts. The office/mezzanine was framed in a way that it could be taken out for one big open shop ~ you decide! Â About half of the lot has a good gravel base for parking in all weather, the rest or back half of the lot is sandy clay. The building was built in 2006 has a floor drain that has a separator so that no oils will go into the sewer. A Immediate possession is available. Phase one environmental site assessment has been completed.

Built in 2006