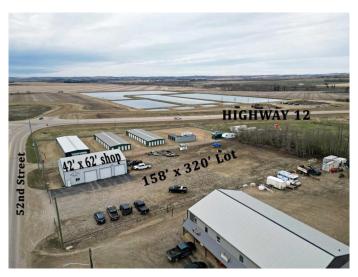

## \$475,000

0 Bedroom, 0.00 Bathroom, Commercial on 1.16 Acres

NONE, Bentley, Alberta

Looking for a great shop AND lot? Look no further ~ located in the town of Bentley ~ just between Highway 12 and 12A, on a 1.16 acre lot complete with a 42 x 62 shop. The shop has 16' walls, 3 x 12'x12' overhead doors at the front; all 3 were framed at time of build to accommodate 14' high doors. There is one 12' x14' overhead door on the West side of the building. Customers can wait in the fover that is complete with a 2pcs bathroom. The office that looks into the foyer is 8' x 13' with great access to the main shop, or the 13' x 15' back storage room with another 2 pcs staff bathroom. Above the foyer, office and back storage is a 14' x 41' mezzanine that is great for storage and parts. The office/mezzanine was framed in a way that it could be taken out for one big open shop ~ you decide! Â About half of the lot has a good gravel base for parking in all weather, the rest or back half of the lot is sandy clay. The building was built in 2006 has a floor drain that has a separator so that no oils will go into the sewer. A Immediate possession is available. Phase one environmental site assessment has been completed.

Built in 2006