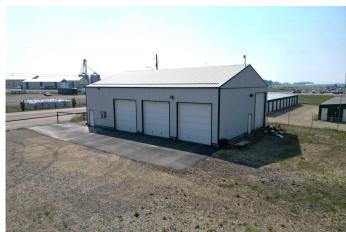

## \$475,000

0 Bedroom, 0.00 Bathroom, Commercial on 1.16 Acres

NONE, Bentley, Alberta

Looking for a great shop AND lot? Look no further ~ located in the town of Bentley ~ just between Highway 12 and 12A, on a 1.16 acre lot complete with a 42 x 62 shop. The shop has 16' walls, 3 x 12'x12' overhead doors at the front; all 3 were framed at time of build to accommodate 14' high doors. There is one 12' x14' overhead door on the West side of the building. Customers can wait in the fover that is complete with a 2pcs bathroom. The office that looks into the foyer is 8' x 13' with great access to the main shop, or the 13' x 15' back storage room with another 2 pcs staff bathroom. Above the foyer, office and back storage is a 14' x 41' mezzanine that is great for storage and parts. The office/mezzanine was framed in a way that it could be taken out for one big open shop ~ you decide! Â About half of the lot has a good gravel base for parking in all weather, the rest or back half of the lot is sandy clay. The building was built in 2006 has a floor drain that has a separator so that no oils will go into the sewer. A Immediate possession is available. Phase one environmental site assessment has been completed.

Built in 2006