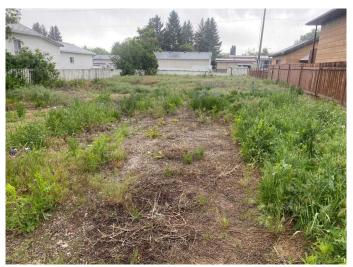

#### \$135,000

0 Bedroom, 0.00 Bathroom, Land on 0.15 Acres

St Edwards, Lethbridge, Alberta

Vacant, cleared residential lot in a mature neighborhood with fencing on 3 sides. This 50' x 130' lot is priced to sell and a prime opportunity to build a single family home or duplex.

### **Exterior**

Lot Description Back Lane, Cleared, Near

Street Lighting

Date Listed June 3rd, 2025

Days on Market 15 Zoning R-L