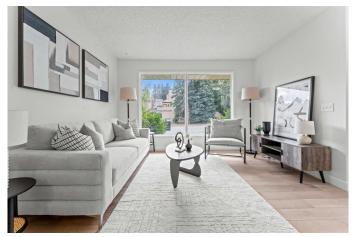

#### \$449,000

3 Bedroom, 2.00 Bathroom, 1,088 sqft Residential on 0.06 Acres

Beddington Heights, Calgary, Alberta

\*\*\*OPEN HOUSE June 7 2025 at 10am to 12pm & June 8 2025 at 1:30 to 3:30pm\*\*\*STYLISH, FULLY RENOVATED, AND MOVE-IN READYâ€"this semi-detached gem in Beddington offers incredible value for first-time buyers, investors, or anyone seeking a fresh, comfortable home in a well-connected neighborhood. The main floor features a bright and spacious living room with large windows that flood the space with natural light, a modern kitchen with brand new stainless steel appliances, sleek light fixtures, and a convenient half bath. Upstairs you'll find three generously sized bedrooms and a full 4-piece bathroomâ€"perfect for family living. Step outside to a private, fenced backyardâ€"ideal for pets, play, or your own garden retreat. A front gravel pad provides off-street parking. Set on a quiet street with a great neighbor, this home is only minutes from parks, transit, and Beddington Towne Centre for all your daily needs. Just a short 2-minute drive to both Beddington Heights School(K-6) and St. Bede Elementary(K-6). Enjoy unbeatable access to Deerfoot and Stoney Trail, making commutes across the city and to the airport or downtown quick and easy. A fantastic location, a turn-key homeâ€"this is the one you've been waiting for!