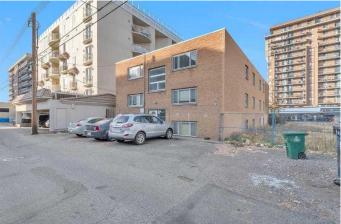

#### \$3,200,000

0 Bedroom, 0.00 Bathroom, Commercial on 0.15 Acres

Beltline, Calgary, Alberta

Located in the heart of Calgary's highly desirable Beltline District, 1309-12th Avenue SW offers a rare multiunit investment with both stability and upside. This is a three-level, eleven-unit apartment building which consists entirely of large one-bedroom suites, ranging between 750 and 800 square feet, as well as one smaller unitâ€"making it an ideal asset for targeting the city's growing population who desire an urban living environment.

This apartment building was constructed in 1957 and has a solid structure, bones and fundamentals. Most units have received various levels of interior renovations over time, however, there remains opportunity for any investor who seeks to update this asset to further drive rental growth. For the ambitious investor this is a rare opportunity to secure an income generating property in a prime location, which offers strong cash flow and incredible long term value. There are 5 total parking stalls. This building is minutes from Kensington, downtown, 17th Avenue, CTrain and bus routes, access to parks and the bow river pathway. 1309-12th Avenue SW stands as a prime value-add opportunity in one of Calgary's most desirable, walkable and sought-after urban communities.