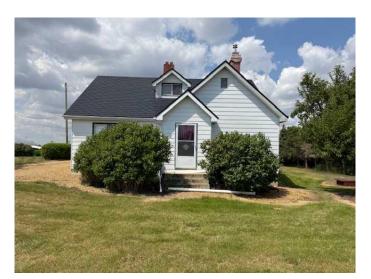

#### \$487,000

4 Bedroom, 3.00 Bathroom, 1,271 sqft Residential on 5.20 Acres

NONE, Drumheller, Alberta

Country Living within the Municipality of Drumheller just minutes from downtown nestled in the trees off the Verdant Valley highway. The perfect Hobby Farm awaits you. Come and check out this 1.5 story retro home situated on 5.2 acres. This home features 4 bedrooms and 2.5 bathrooms. Main floor Laundry, powder room, a cute cozy kitchen/dining area and an oversized living room with a gas fireplace. The upper level features two bedrooms with 2 built in single beds and built in drawers. In the basement you will find cold storage, a spare room and a family room, with another gas fireplace. The property features a barn, Quonset with concrete floor, tack room, animal shelters, corals and several outbuildings awaiting use/repurposing. Upgrades in the past two years include new vinyl windows, new furnace, pressure tank, pump and hot water tank. In 2002/2004, 50 year metal roof was put on the house, metal roof was put on the garage and the barn was tinned. There is a 4500 Gallon Cistern in the basement that is only partially filled and used for back up water supply. The property is on municipal water and garbage pick up. Don't wait book a showing today !!

Built in 1948