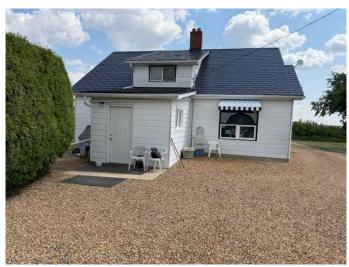

#### \$487,000

4 Bedroom, 3.00 Bathroom, 1,271 sqft Residential on 5.20 Acres

NONE, Drumheller, Alberta

Country Living within the Municipality of Drumheller just minutes from downtown nestled in the trees off the Verdant Valley highway. The perfect Hobby Farm awaits you. Come and check out this 1.5 story retro home situated on 5.2 acres. This home features 4 bedrooms and 2.5 bathrooms. Main floor Laundry, powder room, a cute cozy kitchen/dining area and an oversized living room with a gas fireplace. The upper level features two bedrooms with 2 built in single beds and built in drawers. In the basement you will find cold storage, a spare room and a family room, with another gas fireplace. The property features a barn, Quonset with concrete floor, tack room, animal shelters, corals and several outbuildings awaiting use/repurposing. Upgrades in the past two years include new vinyl windows, new furnace, pressure tank, pump and hot water tank. In 2002/2004, 50 year metal roof was put on the house, metal roof was put on the garage and the barn was tinned. There is a 4500 Gallon Cistern in the basement that is only partially filled and used for back up water supply. The property is on municipal water and garbage pick up. Don't wait book a showing today !!

Exterior Features Awning(s), Fire Pit, Private Yard, Storage

| Lot Description | Back Lane, Back Yard, Front Yard, Gentle Sloping, Lawn, Low Maintenance Landscape, Many Trees, Private |  |  |
|-----------------|--------------------------------------------------------------------------------------------------------|--|--|
| Roof            | Metal                                                                                                  |  |  |
| Construction    | Concrete, Mixed                                                                                        |  |  |
| Foundation      | Poured Concrete                                                                                        |  |  |