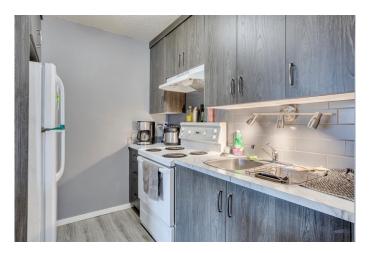

## \$46,000

2 Bedroom, 1.00 Bathroom, 904 sqft Residential on 0.00 Acres

Downtown, Fort McMurray, Alberta

Welcome to this beautifully updated top-floor 2 bedroom, 1 bathroom condo in "The Low Rise" of River Park Glen. Step inside to find new vinyl plank flooring, new trim and fresh paint throughout, creating a modern atmosphere. The kitchen has been renovated with a wall removed to create an open concept feel, including brand new soft close cabinets, new backsplash and new countertops, perfect for cooking and entertaining. The updated 4pc bathroom boasts new sink, vanity, toilet and backsplash for a refreshed look. Bedrooms are large and primary includes a walk-in closet. Enjoy your huge private balcony, recently replaced by the condo corporation. Located in a prime location, this unit is perfect for investors and first time home buyers alike. 1 titled parking spot located in the parkade. Schedule your private showing today!

### Interior

Interior Features Ceiling Fan(s), Storage, Walk-In Closet(s)

Appliances Electric Stove, Range Hood, Refrigerator, Window Coverings

Heating Baseboard

Cooling None