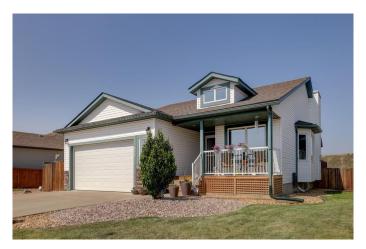

## \$429,900

4 Bedroom, 3.00 Bathroom, 1,334 sqft Residential on 0.16 Acres

Bankview, Drumheller, Alberta

This beautiful vaulted design provides function and design perfect for any buyer. Features of this 2+2 bedroom 3 bath home include gas fireplace, bright kitchen with eating bar, hardwood flooring, tons of natural sunlight, main floor laundry and double attached garage. In addition, the fully developed basement adds two more bedrooms, rec space, storage, and a bathroom. The yard is landscaped and fenced. The covered deck out back is perfect for year round bbq'ing and enjoying the most beautiful sunsets. Overall this home is comfortable, clean and move in ready. It's got everything you need and is fantastic value!

Year Built 2008

Type Residential

Sub-Type Detached Style Bungalow

Status Active