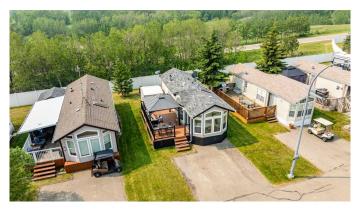

#### \$158,850

2 Bedroom, 1.00 Bathroom, 513 sqft Residential on 0.06 Acres

Whispering Pines, Rural Red Deer County, Alberta

Beautifully cared for Park Model in quiet phase 3â€"Turnkey & 4-Season Ready! Discover the perfect blend of style and comfort in this stunning 2-bedroom, 1-bathroom park model in Pine Lake. Built in 2004, this beautifully maintained home feels like new and is designed for year-round living. located in Phase 3 of the Whispering Pines Resort, beautifully fully fenced and gated for security. Key Features: • Prime Location: Enjoy quiet time and privacy at the back • Stylish Outdoor Living: Spacious - freshly repainted deck, partially covered with a pergola that has roommate in the corner so please be careful, plus a shed with shelving for extra storage. • Bright open-concept floor plan with a cool aesthetic and decorative shelving above windows• Fully Equipped Kitchen: Breakfast bar and a propane stove for effortless cooking. • Cozy & Warm • Primary Suite: Built-in storage and a thoughtfully designed space. • 4-Piece Bathroom\* in suite laundry (newer machines). Functional and spacious • Turnkey & Move-In Ready! Do not miss this incredible opportunity to own a 4-season getaway in a prime location. Whether you are looking for a weekend retreat or a year-round home, this property offers comfort, style. Resort includes: an indoor heated swimming pool, hot tub, exercise/gym (open year-round!), changing rooms and bathrooms, pro shop at

# **Community Information**

Address 3064, 25074 South Pine Lake Road

Subdivision Whispering Pines

City Rural Red Deer County

County Red Deer County

Province Alberta
Postal Code T0M 1R0