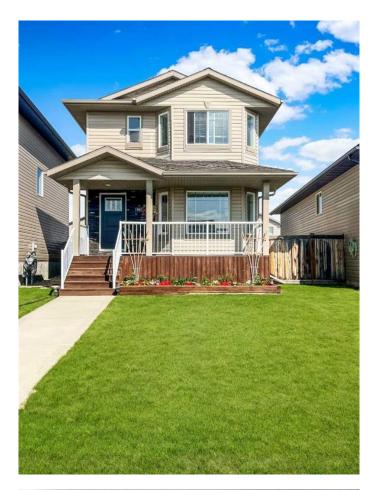

# \$2,500 - 8610 102b Avenue, Grande Prairie

MLS® #A2228632

### \$2,500

3 Bedroom, 3.00 Bathroom, 1,236 sqft Rental on 0.00 Acres

Crystal Landing, Grande Prairie, Alberta

3 bedrooms, 2.5 bathrooms full house in Crystal Landing!

Main floor features a large south facing living room which leads into the kitchen. The kitchen features open layout with large dining room. Convenient half bath off the kitchen and access to rear deck and back yard. Upstairs features the primary bedroom, with ensuite and walk in closet. Two more bedrooms and another full bath complete the upper level. Unfinished basement offers heated storage and laundry.

Large back deck and large fully fenced yard with shed.

Two paved parking spots off the backyard.
\*Dog Friendly with owner approval & \$50/mo pet fee\*

Application required prior to viewing.