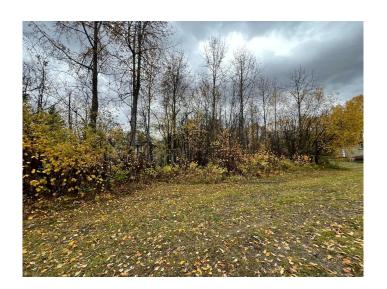

## \$150,000

0 Bedroom, 0.00 Bathroom, Land on 0.29 Acres

Mewatha Beach, Rural Athabasca County, Alberta

A RARE FIND.. VACANT LOT in the heart of S.V of Mewatha Beach at Skeleton Lake. This lot is located on a quiet street with easy access to the lake with a well groomed path. No time line to build. Gas and power to the property line. \*\*Property next door is also available for sale\*\*