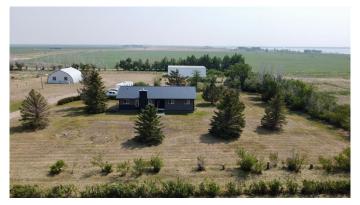

# \$699,000

4 Bedroom, 2.00 Bathroom, 1,587 sqft Residential on 10.85 Acres

NONE, Rural Vulcan County, Alberta

BEAUTIFULLY RENOVATED COUNTRYSIDE RETREAT! located just off Badger Lake in Vulcan County. Set on over 10 acres, this property offers a meticulously updated 4-bedroom, 2-bathroom home with modern finishes, vinyl plank flooring throughout, and central A/C for year-round comfort. All bedrooms are conveniently located on the main floor, including a spacious 5-piece bathroom with double vanity, a 3-piece second bath, and main floor laundry for added convenience. Enjoy cozy evenings by the wood-burning fireplace or relax in the three-season sunroom. The unfinished basement offers future development potential, with a framed-in bedroom and roughed-in bathroom. Outside, the property is fully equipped for hobby farming with fencing, a powered barn, large and small animal shelters, a heated auto waterer, and grazing pasture. Additional outbuildings include a heated shop (40 x 32ft.) and a Quonset (48 x 60ft). This well-equipped acreage also includes three large grain bins, a bright yard light, a 30-amp RV hookup, and a natural gas BBQ line. Water is supplied by a treated dugout system for household use and a 1,200-gallon cistern for fresh water to the kitchen, with the option available to run fresh water throughout the entire home. The property also offers Bow River irrigation rights. Located just steps from Badger Lake, this property offers year-round recreation with boating, paddling, and some of Southern Alberta's best ice fishing (pike,

walleye, and burbot). Peaceful and private, yet practical and ready to goâ€"this is acreage living at its finest.

#### Built in 1988

## **Essential Information**

MLS® # A2229032 Price \$699.000

Bedrooms 4

Bathrooms 2.00 Full Baths 2

Square Footage 1,587 Acres 10.85

Year Built 1988

Type Residential Sub-Type Detached

Style Acreage with Residence, Bungalow