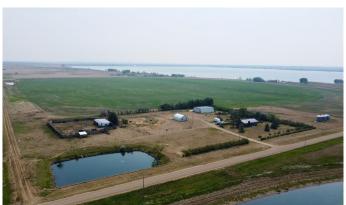

# \$699,000

4 Bedroom, 2.00 Bathroom, 1,587 sqft Residential on 10.85 Acres

NONE, Rural Vulcan County, Alberta

BEAUTIFULLY RENOVATED COUNTRYSIDE RETREAT! located just off Badger Lake in Vulcan County. Set on over 10 acres, this property offers a meticulously updated 4-bedroom, 2-bathroom home with modern finishes, vinyl plank flooring throughout, and central A/C for year-round comfort. All bedrooms are conveniently located on the main floor, including a spacious 5-piece bathroom with double vanity, a 3-piece second bath, and main floor laundry for added convenience. Enjoy cozy evenings by the wood-burning fireplace or relax in the three-season sunroom. The unfinished basement offers future development potential, with a framed-in bedroom and roughed-in bathroom. Outside, the property is fully equipped for hobby farming with fencing, a powered barn, large and small animal shelters, a heated auto waterer, and grazing pasture. Additional outbuildings include a heated shop (40 x 32ft.) and a Quonset (48 x 60ft). This well-equipped acreage also includes three large grain bins, a bright yard light, a 30-amp RV hookup, and a natural gas BBQ line. Water is supplied by a treated dugout system for household use and a 1,200-gallon cistern for fresh water to the kitchen, with the option available to run fresh water throughout the entire home. The property also offers Bow River irrigation rights. Located just steps from Badger Lake, this property offers year-round recreation with boating, paddling, and some of Southern Alberta's best ice fishing (pike,

### **Exterior**

Exterior Features Private Yard, RV Hookup, Storage

Lot Description Front Yard, Fruit Trees/Shrub(s), Landscaped, No Neighbours Behind,

Pasture, Private, Seasonal Water, Treed

Roof Metal

Construction Vinyl Siding