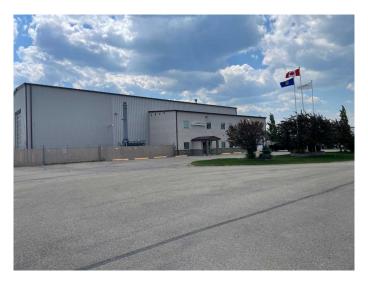

#### \$1,500,000

0 Bedroom, 0.00 Bathroom, Commercial on 1.48 Acres

NONE, Whitecourt, Alberta

The 5600 sq ft shop is equipped with 2 overhead 10 ton cranes with a lift height to 25ft. The overhead door measure is 24ft high. The shop is wired with a 600 amp/ 600 volt.- 3 phase power service and a good ventilation system and LED lighting. The main floor office area consists of a reception area, 5 offices and washrooms. The second floor offers a boardroom ,10 offices , washroom , kitchen and copy room. The 1.48 acre yard is fenced and graveled and has additional heated and cold storage buildings. There are two separate titled lots measuring 2.5 acres available if more space is needed.

### **Essential Information**

| MLS® #     | A2229059    |
|------------|-------------|
| Price      | \$1,500,000 |
| Bathrooms  | 0.00        |
| Acres      | 1.48        |
| Year Built | 2001        |
| Туре       | Commercial  |
| Sub-Type   | Industrial  |
| Status     | Active      |

### **Community Information**

| Address     | 3415 35 Avenue |
|-------------|----------------|
| Subdivision | NONE           |
| City        | Whitecourt     |

| County<br>Province<br>Postal Code | Woodlands County<br>Alberta<br>T7S1P7 |  |
|-----------------------------------|---------------------------------------|--|
| Exterior                          |                                       |  |
| Construction                      | Mixed                                 |  |
| Additional Information            |                                       |  |
| Date Listed                       | June 8th, 2025                        |  |
| Days on Market                    | 65                                    |  |