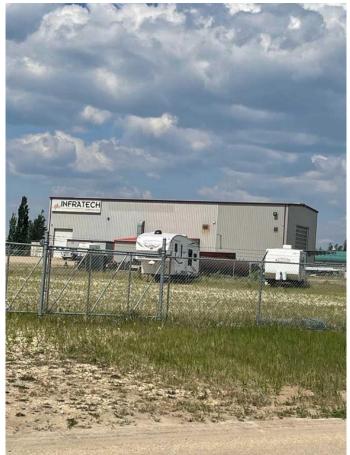

#### \$1,500,000

0 Bedroom, 0.00 Bathroom, Commercial on 1.48 Acres

NONE, Whitecourt, Alberta

The 5600 sq ft shop is equipped with 2 overhead 10 ton cranes with a lift height to 25ft. The overhead door measure is 24ft high. The shop is wired with a 600 amp/ 600 volt.- 3 phase power service and a good ventilation system and LED lighting. The main floor office area consists of a reception area, 5 offices and washrooms. The second floor offers a boardroom ,10 offices , washroom , kitchen and copy room. The 1.48 acre yard is fenced and graveled and has additional heated and cold storage buildings. There are two separate titled lots measuring 2.5 acres available if more space is needed.