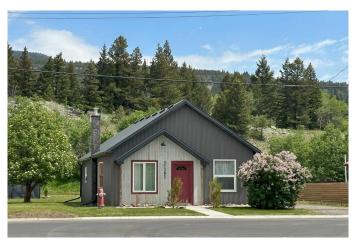

# \$420,000 - 21305 27 Avenue, Bellevue

MLS® #A2229076

## \$420,000

3 Bedroom, 2.00 Bathroom, 1,005 sqft Residential on 0.15 Acres

NONE, Bellevue, Alberta

Stunning mountain retreat. This well-kept Bellevue home is 1005 sqft on the main floor. There is an additional 230 sqft loft not included in the square footage of this Rocky Mountain get-a-way. 2 Bedrooms on the lower level, plus 1 more bedroom up. 2 bathrooms. The ensuite bath has a luxurious soaker tub and a separate shower. Located within a short walk to a very popular coffee shop and a bookstore. Currently used as a Holiday Home but will make a fantastic weekender or primary residence. Lots of room to park an RV and to build a large garage. The property has back lane access. This is a bright, sunny house with spectacular mountain views and beautiful starry night skies. There is also great access to numerous mountain trails.

#### **Essential Information**

MLS® # A2229076 Price \$420,000

Bedrooms 3
Bathrooms 2.00
Full Baths 2

Square Footage 1,005

Acres 0.15 Year Built 1903

Type Residential Sub-Type Detached

Style 1 and Half Storey