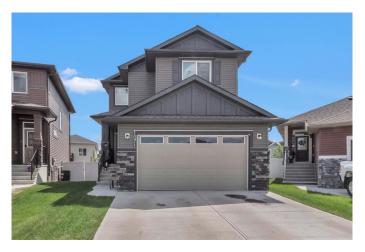

# \$639,000 - 1071 Stevens Place, Crossfield

MLS® #A2229093

# \$639,000

3 Bedroom, 3.00 Bathroom, 1,630 sqft Residential on 0.10 Acres

NONE, Crossfield, Alberta

Modern Family Home on a Spacious Pie Lot in Established Crossfield Neighborhood Welcome to 1071 Steven Place, a stunning 2-storey home built in 2022, nestled on a large pie shaped lot in a mature, fully developed neighbourhood with no ongoing construction. This beautifully designed residence blends modern finishes with timeless functionality, offering comfort, space, and style for the whole family.

# **Amenities**

Parking Spaces 4

Parking Additional Parking, Double Garage Attached, Driveway

# of Garages 2