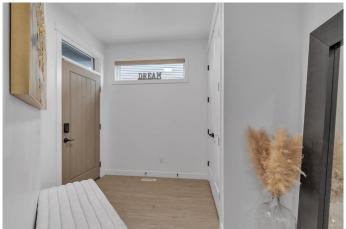

Step inside to a bright, sunlit entrance with soaring 9-foot ceilings and elegant vinyl flooring that leads you into the heart of the home. The open concept main floor features an exquisite kitchen complete with waterfall quartz countertops that flow seamlessly to the floor on both sides of the island. The island includes a built in sink, breakfast bar seating. and abundant cabinetry. The kitchen is outfitted with a full suite of upgraded Whirlpool appliances, including a stove, microwave/hood fan combo, refrigerator, and dishwasher. A large corner pantry offers excellent storage, and the upgraded lighting and plumbing package adds a stylish, modern finish throughout.

A built in electric fireplace with mantle creates a cozy focal point in the living area. Just off the foyer, you'II find a generous front closet, access to the double attached garage with high ceilings and 240V wiring, and a convenient half bath.