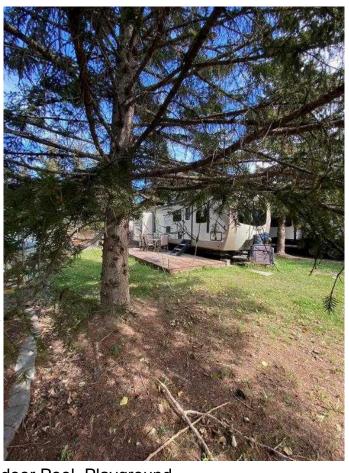

## \$105,000

0 Bedroom, 0.00 Bathroom, Land on 0.07 Acres

Tall Timber, Rural Mountain View County, Alberta

Welcome to #29 Timber Drive in the beautiful Tall Timber leisure Park. If you are looking for a well laid out family geared RV in a super family friendly RV park, then look no more...This Cadillac unit could sleep 8 with a great family room area in the rear consisting of 3 bunk beds and a love seat hide-a-bed the perfect kid zone. The main area has a couch, TV, eating nook, large fridge, covered sink (making for extra counter), microwave and covered stove top and oven. The master bed room at the front has plenty of storage and its own TV. The roomy bathroom has a large shower with room to move around. Seriously one of the best floor plans I've seen in an RV and it shows like new! Definitely a 10! The west facing deck has room to enjoy your evening with your favorite beverage on but I would be remiss if I didn't mention the FABULOUS outdoor kitchen WOW!!! The site includes a roomy shed, firepit area and a wonderful shade tree to relax under. Tall Timber is one of Sundre's most sought after RV parks where you own the lot and the extra's include an indoor swimming pool with a large hot tub, snack/convenient store, pickle ball court, playground, tennis courts and trails along the Red Deer River. This is a special unit on a great site close to all the amenities. Book a viewing today and get in before this years camping season is over.