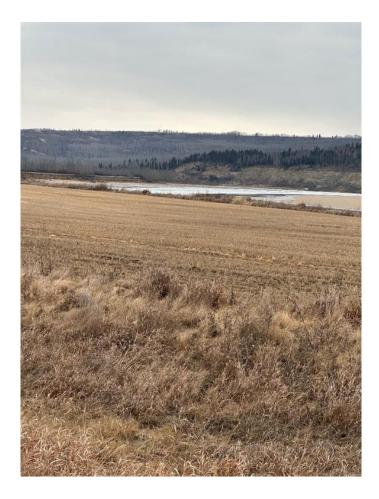

### \$129,900

0 Bedroom, 0.00 Bathroom, Land on 2.89 Acres

NONE, Rural Birch Hills County, Alberta

River Front Property Located on the Smoky River Just Northeast of Watino. This is your chance to own your own piece of land next to a river that you would be able to enjoy as well. Don't let this chance slip away call today.