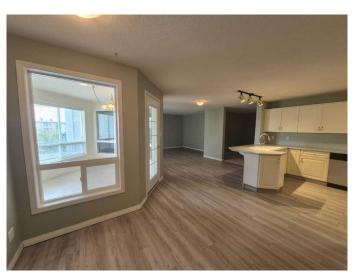

### \$2,000

2 Bedroom, 2.00 Bathroom, 1,400 sqft Rental on 0.00 Acres

Varsity Village, Lethbridge, Alberta

Fantastic Penthouse suite in west Lethbridge. Secured entry building with secured entry parking. This particular stall is covered. 1,400sq.ft of comfortable space with large master bedroom with ensuite and walk-in closet. It also offers a large Flex room or space that can easily be used as an office if you are working from home, and you can just take a few steps to the Sun-room for coffee break or go al little further to the large balcony overlooking the complex. All applicants subject to income verification (qualifying gross household income of \$6,000/month) and credit check.

#### Interior

Interior Features Breakfast Bar, Ceiling Fan(s), Elevator, No Smoking Home, Pantry,

Storage, Walk-In Closet(s), Wood Counters, Sauna

Appliances Dishwasher, Refrigerator, Stove(s)

Heating Baseboard, Boiler, Central