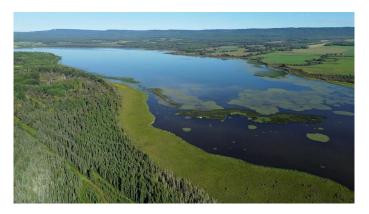

# \$399,900

0 Bedroom, 0.00 Bathroom, Land on 39.60 Acres

NONE, Rural Yellowhead County, Alberta

Spectacular 39.60-Acre Lakefront Property on Pristine Shining Bank Lake. Discover an extraordinary opportunity to own 39.60 acres of unspoiled natural beauty with an impressive 1,600 meters (1 mile) of lakefront on the sought-after shores of Shining Bank Lake. This rare offering is perfect for investors, developers, or nature lovers looking to create their dream retreat, recreational getaway, or legacy property. Tucked away in a quiet, private setting, this expansive parcel boasts a diverse mix of mature trees, a gently rolling terrain, all with breathtaking panoramic views of the lake. With the boat launch & swimming area only minutes away, and direct access to the water, you'II enjoy endless opportunities for boating, swimming, kayaking, and fishing right from your own shoreline. Shining Bank Lake is well-known for its excellent fishing, with abundant Northern Pike, Walleye, Lake Whitefish, and Yellow Perch, making it a year-round haven for anglers of all levels. Whether you're looking to build now or hold as an investment in one of Alberta's hidden gems, this is lakefront living at its finest. Located 35 minutes from Whitecourt and 40 minutes from Edson it is in an ideal location. Don't miss your chance to own one of the largest and most private lakefront parcels available in the area. This is a truly rare piece of Alberta wilderness with unmatched potential.