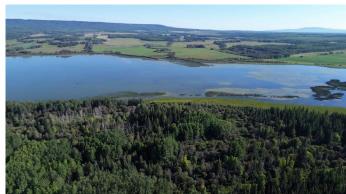

# \$399,900

0 Bedroom, 0.00 Bathroom, Land on 39.60 Acres

NONE, Rural Yellowhead County, Alberta

Spectacular 39.60-Acre Lakefront Property on Pristine Shining Bank Lake. Discover an extraordinary opportunity to own 39.60 acres of unspoiled natural beauty with an impressive 1,600 meters (1 mile) of lakefront on the sought-after shores of Shining Bank Lake. This rare offering is perfect for investors, developers, or nature lovers looking to create their dream retreat, recreational getaway, or legacy property. Tucked away in a quiet, private setting, this expansive parcel boasts a diverse mix of mature trees, a gently rolling terrain, all with breathtaking panoramic views of the lake. With the boat launch & swimming area only minutes away, and direct access to the water, you'II enjoy endless opportunities for boating, swimming, kayaking, and fishing right from your own shoreline. Shining Bank Lake is well-known for its excellent fishing, with abundant Northern Pike, Walleye, Lake Whitefish, and Yellow Perch, making it a year-round haven for anglers of all levels. Whether you're looking to build now or hold as an investment in one of Alberta's hidden gems, this is lakefront living at its finest. Located 35 minutes from Whitecourt and 40 minutes from Edson it is in an ideal location. Don't miss your chance to own one of the largest and most private lakefront parcels available in the area. This is a truly rare piece of Alberta wilderness with unmatched potential.