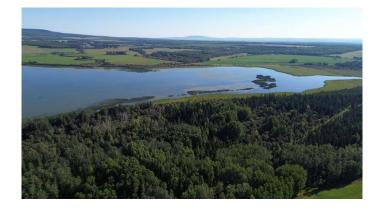

# \$399,900

0 Bedroom, 0.00 Bathroom, Land on 39.60 Acres

NONE, Rural Yellowhead County, Alberta

Spectacular 39.60-Acre Lakefront Property on Pristine Shining Bank Lake. Discover an extraordinary opportunity to own 39.60 acres of unspoiled natural beauty with an impressive 1,600 meters (1 mile) of lakefront on the sought-after shores of Shining Bank Lake. This rare offering is perfect for investors, developers, or nature lovers looking to create their dream retreat, recreational getaway, or legacy property. Tucked away in a quiet, private setting, this expansive parcel boasts a diverse mix of mature trees, a gently rolling terrain, all with breathtaking panoramic views of the lake. With the boat launch & swimming area only minutes away, and direct access to the water, you'II enjoy endless opportunities for boating, swimming, kayaking, and fishing right from your own shoreline. Shining Bank Lake is well-known for its excellent fishing, with abundant Northern Pike, Walleye, Lake Whitefish, and Yellow Perch, making it a year-round haven for anglers of all levels. Whether you're looking to build now or hold as an investment in one of Alberta's hidden gems, this is lakefront living at its finest. Located 35 minutes from Whitecourt and 40 minutes from Edson it is in an ideal location. Don't miss your chance to own one of the largest and most private lakefront parcels available in the area. This is a truly rare piece of Alberta wilderness with unmatched potential.