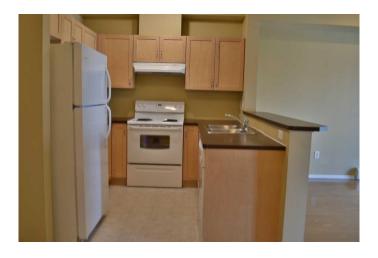

## \$235,000

1 Bedroom, 1.00 Bathroom, 582 sqft Residential on 0.00 Acres

Panorama Hills, Calgary, Alberta

Exceptionally well maintained top floor condo. Move-in-ready condition! The large entrance connects you to the kitchen with plenty of space in your maple cabinets and appliances that have been cleaned. The huge living room allows for loads of sunlight due to the east facing patio doors leading to your deck with BBQ gas line. The master bedroom is a great size with a huge walk in closet that connects with the 4 piece bathroom. Also included is an underground, titled parking stall and big storage locker. Excellent lodation for this apartment. Close to buses stops, supermarket, schools, restaurants, banks, Stonley Trail ring road, etc

### Interior

Interior Features No Animal Home, No Smoking Home, Open Floorplan

Appliances Dishwasher, Microwave, Range, Range Hood, Refrigerator,

Washer/Dryer Stacked, Garburator

Heating Baseboard

Cooling None