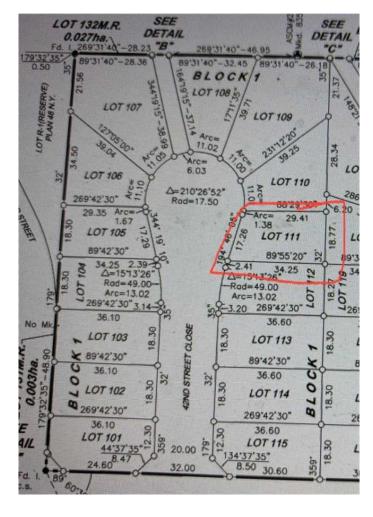

### \$75,000

0 Bedroom, 0.00 Bathroom, Land on 0.13 Acres

Riverside, Ponoka, Alberta

A lot in a quiet riverside cul de sac ready for you to build your dream home

# **Community Information**

Address 4009 42 Street Close

Subdivision Riverside City Ponoka

County Ponoka County

Province Alberta
Postal Code T4J 0A4