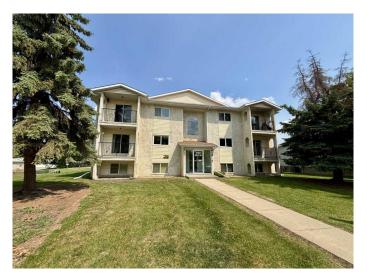

#### \$89,900

1 Bedroom, 1.00 Bathroom, 677 sqft Residential on 0.02 Acres

Riverside Meadows, Red Deer, Alberta

ATTN INVESTORS, FIRST TIME BUYERS & **DOWNSIZERS! REALLY CUTE &** AFFORDABLE 1 BED, 1 BATH CONDO ACROSS FROM A GREEN SPACE - A MUST SEE & MOVE IN READY! ! Enjoy comfort, convenience, and a prime location with this well-appointed 1 bed, 1 bath condo perfectly situated right across from a peaceful green space. Step inside to find a spacious living room, a functional kitchen with adjoining dining area, a full 4-piece bathroom, and a generously sized bedroom. There's even a dedicated storage space for your added convenience. Just across the hall, you'll find a laundry room, and your own assigned parking stall is included. The affordable condo fee of \$467.64/month covers heat, water, sewer, grounds maintenance, and professional managementâ€"making budgeting a breeze! Pet lovers will appreciate that pets are welcome (with some restrictions). Located close to schools, shopping, scenic parks, and walking trails, this really nice condo offers the perfect balance of lifestyle and location. Whether you're a first-time buyer, downsizer, or investor, this condo is ready for your personal touch and immediate enjoyment & possession. Don't miss this opportunity to own an affordable home in a great communityâ€"book your showing today!

Built in 1990

**Essential Information** 

| MLS® #         | A2229717          |
|----------------|-------------------|
|                |                   |
| Price          | \$89,900          |
| Bedrooms       | 1                 |
| Bathrooms      | 1.00              |
| Full Baths     | 1                 |
| Square Footage | 677               |
| Acres          | 0.02              |
| Year Built     | 1990              |
| Туре           | Residential       |
| Sub-Type       | Apartment         |
| Style          | Single Level Unit |
| Status         | Active            |