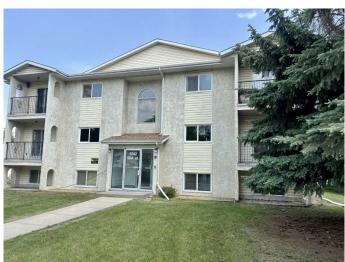

#### \$89,900

1 Bedroom, 1.00 Bathroom, 677 sqft Residential on 0.02 Acres

Riverside Meadows, Red Deer, Alberta

ATTN INVESTORS, FIRST TIME BUYERS & **DOWNSIZERS! REALLY CUTE &** AFFORDABLE 1 BED, 1 BATH CONDO ACROSS FROM A GREEN SPACE - A MUST SEE & MOVE IN READY! ! Enjoy comfort, convenience, and a prime location with this well-appointed 1 bed, 1 bath condo perfectly situated right across from a peaceful green space. Step inside to find a spacious living room, a functional kitchen with adjoining dining area, a full 4-piece bathroom, and a generously sized bedroom. There's even a dedicated storage space for your added convenience. Just across the hall, you'll find a laundry room, and your own assigned parking stall is included. The affordable condo fee of \$467.64/month covers heat, water, sewer, grounds maintenance, and professional managementâ€"making budgeting a breeze! Pet lovers will appreciate that pets are welcome (with some restrictions). Located close to schools, shopping, scenic parks, and walking trails, this really nice condo offers the perfect balance of lifestyle and location. Whether you're a first-time buyer, downsizer, or investor, this condo is ready for your personal touch and immediate enjoyment & possession. Don't miss this opportunity to own an affordable home in a great communityâ€"book your showing today!

Built in 1990

**Essential Information** 

| MLS® #         | A2229717          |
|----------------|-------------------|
|                |                   |
| Price          | \$89,900          |
| Bedrooms       | 1                 |
| Bathrooms      | 1.00              |
| Full Baths     | 1                 |
| Square Footage | 677               |
| Acres          | 0.02              |
| Year Built     | 1990              |
| Туре           | Residential       |
| Sub-Type       | Apartment         |
| Style          | Single Level Unit |
| Status         | Active            |