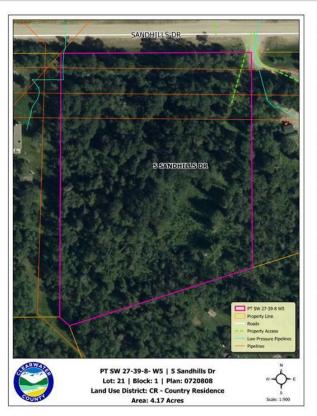

# \$185,000 - 5 Sandhills Drive, Rural Clearwater County

MLS® #A2229929

#### \$185,000

0 Bedroom, 0.00 Bathroom, Land on 4.17 Acres

Ridgeland Estates, Rural Clearwater County, Alberta

Welcome to Ridgeland Hills, where natural beauty meets rural convenience! This stunning 4.17-acre parcel offers the perfect setting to build your dream home. Nestled in a peaceful and private location, the property features a cleared driveway and has natural gas and electricity services right at the property line  $\hat{a} \in$  saving you time and money when you're ready to build.

The gently rolling landscape provides beautiful views and a variety of potential building sites, giving you flexibility and privacy. Enjoy the quiet of country living with the benefit of a well-established subdivision.

## **Essential Information**

| MLS® #    | A2229929         |
|-----------|------------------|
| Price     | \$185,000        |
| Bathrooms | 0.00             |
| Acres     | 4.17             |
| Туре      | Land             |
| Sub-Type  | Residential Land |
| Status    | Active           |

#### **Community Information**

| Address     | 5 Sandhills Drive |
|-------------|-------------------|
| Subdivision | Ridgeland Estates |

| City        | Rural Clearwater County |
|-------------|-------------------------|
| County      | Clearwater County       |
| Province    | Alberta                 |
| Postal Code | T4T 2A4                 |