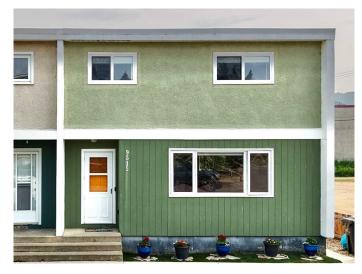

## \$279,000

3 Bedroom, 2.00 Bathroom, 1,183 sqft Residential on 0.08 Acres

Downtown., Peace River, Alberta

Chic, Fully Renovated Home with Stunning Modern Style! Step into this beautifully renovated, immaculately maintained move-in-ready home that effortlessly blends modern design with everyday comfort! From the moment you walk in, you'll be captivated by the open-concept main floor, where the fully redone, stylish kitchen flows seamlessly into the bright and inviting living room â€" perfect for entertaining or simply enjoying time with family. The kitchen is a dream with updated cabinetry and appliances, plenty of storage and workplace options and lots of room to create those memorable family meals. Upstairs, you'II find three spacious bedrooms, each offering comfort and personality, along with a beautifully updated bathroom that ties the whole space together with a fresh, contemporary feel. The lower level adds fantastic versatility, featuring a second full bathroom, a functional laundry area, great storage options, and a flex space that can easily become a home office, gym, or playroom. Step outside and fall in love with the beautifully landscaped and fully fenced yard. The well-maintained gardens, lush green spaces, cozy patio area, and handy storage shed create the perfect outdoor retreat for relaxing, gardening, or entertaining. Plus this great home is so convenient in its location! Close to schools and rec facilities, just steps from the walking trails along the river and within walking distance of the downtown core, the location cannot be beat! This home is truly

the complete package â€" stylish, functional, and ready for you to make it your own! Call today to book your private viewing.

### **Essential Information**

MLS® # A2229965 Price \$279,000

Bedrooms 3
Bathrooms 2.00
Full Baths 2

Square Footage 1,183 Acres 0.08 Year Built 1963

Type Residential

Sub-Type Semi Detached

Style 2 Storey, Side by Side

#### **Exterior**

Exterior Features Garden, Private Yard, Storage

Lot Description Back Lane, Back Yard, Few Trees, Front Yard, Garden, Landscaped,

Lawn, Level, No Neighbours Behind, Private, Rectangular Lot

Roof Other

Construction Stucco, Wood Frame, Wood Siding

Foundation Poured Concrete