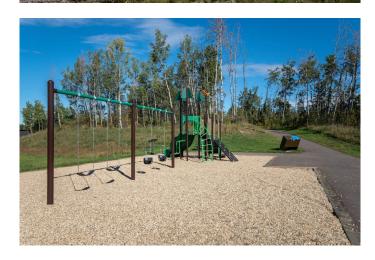

## \$180,000

0 Bedroom, 0.00 Bathroom, Land on 1.25 Acres

Burbank Heights, Rural Lacombe County, Alberta

Welcome to your dream location! Only 4 of these 1.25-acre lots remain, nested alongside the serene ambiance of the Red Deer and Blindman Rivers. Discover the perfect escape enveloped by nature just minutes from Red Deer and Blackfalds! Build your dream home in the perfect location, with the builder of your choice. Take this opportunity to pick everything out for your ideal home, from the floor plan to the finishes and fixtures. Explore the nature trails surrounding the subdivision, savor the fresh air and enjoy the open space all around. A playground is just a few steps away from your doorstep, the perfect spot for kids to run and play and enjoy getting back to nature. With such a small community, you can get to know your neighbours and feel comfortable and secure in your new home. Convenience is key, with a quick commute to Red Deer, Blackfalds, or Lacombe, giving you the benefit of life on an acreage without the long drive to town. Seller is offering financing â€" on approved credit.