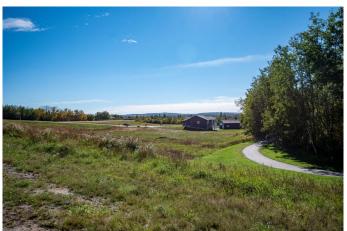

## \$180,000

0 Bedroom, 0.00 Bathroom, Land on 1.25 Acres

Burbank Heights, Rural Lacombe County, Alberta

Welcome to your dream location! Only 4 of these 1.25-acre lots remain, nested alongside the serene ambiance of the Red Deer and Blindman Rivers. Discover the perfect escape enveloped by nature just minutes from Red Deer and Blackfalds! Build your dream home in the perfect location, with the builder of your choice. Take this opportunity to pick everything out for your ideal home, from the floor plan to the finishes and fixtures. Explore the nature trails surrounding the subdivision, savor the fresh air and enjoy the open space all around. A playground is just a few steps away from your doorstep, the perfect spot for kids to run and play and enjoy getting back to nature. With such a small community, you can get to know your neighbours and feel comfortable and secure in your new home. Convenience is key, with a quick commute to Red Deer, Blackfalds, or Lacombe, giving you the benefit of life on an acreage without the long drive to town. Seller is offering financing â€" on approved credit.