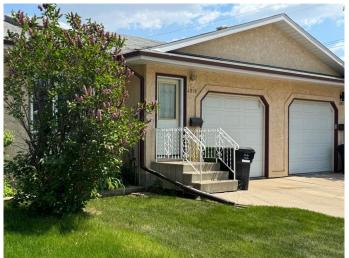

### \$279,000

2 Bedroom, 2.00 Bathroom, 966 sqft Residential on 0.06 Acres

Prospect, Camrose, Alberta

This 2 bedroom Home checks all the boxes. Offering appeal for New Home Buyers, Down Sizers and even First Time Home Buyers. You will love the open layout of the living room and kitchen. It offers a roomy feeling with vaulted ceilings and sky lights to brighten up the room. The spacious kitchen offers plenty of cupboard space and prep area. The rooms are generous in size and one offers access through French Doors to the backyard. There is artificial turf in back for low maintenance. The basement is partially finished with a 3pce bathroom and ready for your finishing touch. In addition to these features you can ad an attached garage too. No Condo Fees and No Homeowners Association Fees. Youve been thinking about it...now's the time...

#### **Essential Information**

MLS® # A2229996 Price \$279,000

Bedrooms 2
Bathrooms 2.00
Full Baths 2
Square Footage 966
Acres 0.06
Year Built 1998

Type Residential

Sub-Type Row/Townhouse

Style Bungalow

Status Active

#### **Exterior**

Exterior Features None

Lot Description Back Yard, Corner Lot, Few Trees

Roof Asphalt Shingle

Construction Mixed

Foundation Poured Concrete