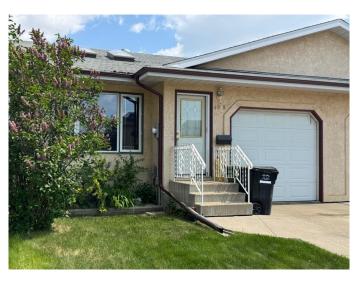

### \$279,000

2 Bedroom, 2.00 Bathroom, 966 sqft Residential on 0.06 Acres

Prospect, Camrose, Alberta

This 2 bedroom Home checks all the boxes. Offering appeal for New Home Buyers, Down Sizers and even First Time Home Buyers. You will love the open layout of the living room and kitchen. It offers a roomy feeling with vaulted ceilings and sky lights to brighten up the room. The spacious kitchen offers plenty of cupboard space and prep area. The rooms are generous in size and one offers access through French Doors to the backyard. There is artificial turf in back for low maintenance. The basement is partially finished with a 3pce bathroom and ready for your finishing touch. In addition to these features you can ad an attached garage too. No Condo Fees and No Homeowners Association Fees. Youve been thinking about it...now's the time...

#### **Essential Information**

MLS® # A2229996 Price \$279,000

Bedrooms 2
Bathrooms 2.00
Full Baths 2
Square Footage 966
Acres 0.06
Year Built 1998

Type Residential

Sub-Type Row/Townhouse

Style Bungalow

Status Active

#### **Exterior**

Exterior Features None

Lot Description Back Yard, Corner Lot, Few Trees

Roof Asphalt Shingle

Construction Mixed

Foundation Poured Concrete