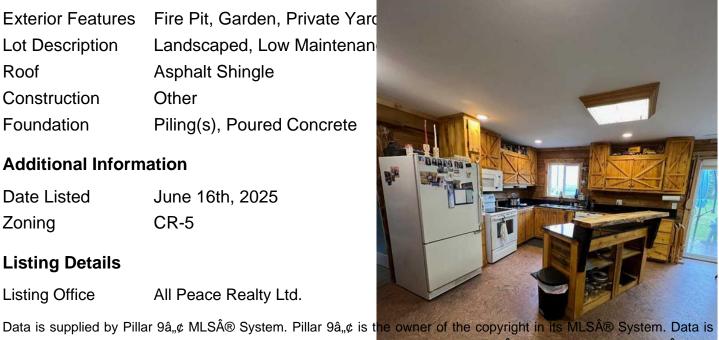

## **Exterior**

**Exterior Features** Fire Pit, Garden, Private Yard

Lot Description Landscaped, Low Maintenan

Roof Asphalt Shingle

Construction Other

Foundation Piling(s), Poured Concrete

### **Additional Information**

**Date Listed** June 16th, 2025

CR-5 Zoning