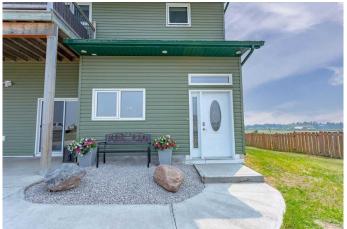

## \$454,900

5 Bedroom, 3.00 Bathroom, 2,244 sqft Residential on 2.59 Acres

NONE, Wainwright, Alberta

Affordably priced acreage situated on 2.59 acres in Banjo Estates. The main level is a brand new space & has recently been completed with one bedroom, a new kitchen boasting quartz countertops, new flooring, baseboards - the works! The living room is large & bright with vaulted ceilings and the separate dining area is a perfect place to host family meals. Upstairs you will find 4 bedrooms with the primary bedroom offering a walk-in closet & 3pc. ensuite. The water system in this property has been upgraded to a new hot water on demand system, water filtration system, and added a reverse osmosis system. This property comes with an impressive 24'x40' detached garage with 10' high ceilings & 2x 9' overhead doors, is fenced & cross-fenced, property access has an automatic gate with two key fobs & key pad. Located just minutes from Wainwright!

#### **Exterior**

Exterior Features Private Yard
Lot Description See Remarks
Roof Asphalt Shingle

Construction Wood Frame

Foundation Slab