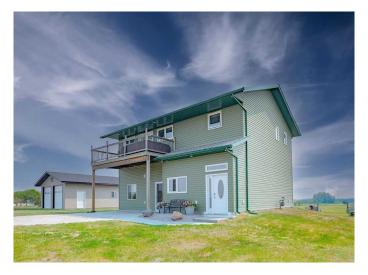

## \$454,900

5 Bedroom, 3.00 Bathroom, 2,244 sqft Residential on 2.59 Acres

NONE, Wainwright, Alberta

Affordably priced acreage situated on 2.59 acres in Banjo Estates. The main level is a brand new space & has recently been completed with one bedroom, a new kitchen boasting quartz countertops, new flooring, baseboards - the works! The living room is large & bright with vaulted ceilings and the separate dining area is a perfect place to host family meals. Upstairs you will find 4 bedrooms with the primary bedroom offering a walk-in closet & 3pc. ensuite. The water system in this property has been upgraded to a new hot water on demand system, water filtration system, and added a reverse osmosis system. This property comes with an impressive 24'x40' detached garage with 10' high ceilings & 2x 9' overhead doors, is fenced & cross-fenced, property access has an automatic gate with two key fobs & key pad. Located just minutes from Wainwright!

Style 2 Storey, Acreage with Residence

Status Active