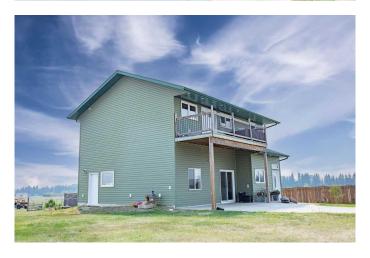

## \$454,900

5 Bedroom, 3.00 Bathroom, 2,244 sqft Residential on 2.59 Acres

NONE, Wainwright, Alberta

Affordably priced acreage situated on 2.59 acres in Banjo Estates. The main level is a brand new space & has recently been completed with one bedroom, a new kitchen boasting quartz countertops, new flooring, baseboards - the works! The living room is large & bright with vaulted ceilings and the separate dining area is a perfect place to host family meals. Upstairs you will find 4 bedrooms with the primary bedroom offering a walk-in closet & 3pc. ensuite. The water system in this property has been upgraded to a new hot water on demand system, water filtration system, and added a reverse osmosis system. This property comes with an impressive 24'x40' detached garage with 10' high ceilings & 2x 9' overhead doors, is fenced & cross-fenced, property access has an automatic gate with two key fobs & key pad. Located just minutes from Wainwright!

#### **Exterior**

Exterior Features Private Yard
Lot Description See Remarks
Roof Asphalt Shingle

Construction Wood Frame

Foundation Slab