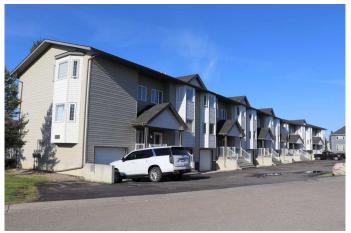

# \$279,000 - 5, 1616 41 Street, Edson

MLS® #A2230423

### \$279,000

4 Bedroom, 3.00 Bathroom, 1,191 sqft Residential on 0.00 Acres

NONE, Edson, Alberta

This spacious unit features hardwood, ceramic tile and carpet flooring. Three bathrooms, 4 bedrooms. gas fireplace. Maple cabinets. Granite counter tops. Sliding glass door to private deck. Single car garage. Stainless steel appliances. A very nice upscale condo.

Sub-Type Row/Townhouse

Style 2 Storey
Status Active

## **Exterior**

Exterior Features None

Lot Description Back Yard

Roof Asphalt Shingle

Construction Vinyl Siding, Wood Frame

Foundation Poured Concrete