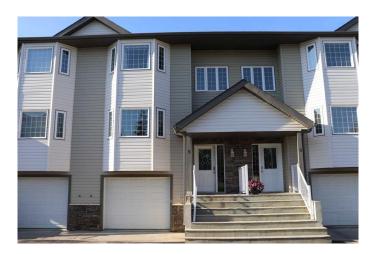

# \$279,000 - 5, 1616 41 Street, Edson

MLS® #A2230423

### \$279,000

4 Bedroom, 3.00 Bathroom, 1,191 sqft Residential on 0.00 Acres

NONE, Edson, Alberta

This spacious unit features hardwood, ceramic tile and carpet flooring. Three bathrooms, 4 bedrooms. gas fireplace. Maple cabinets. Granite counter tops. Sliding glass door to private deck. Single car garage. Stainless steel appliances. A very nice upscale condo.

Sub-Type Row/Townhouse

Style 2 Storey
Status Active

## **Exterior**

Exterior Features None

Lot Description Back Yard

Roof Asphalt Shingle

Construction Vinyl Siding, Wood Frame

Foundation Poured Concrete