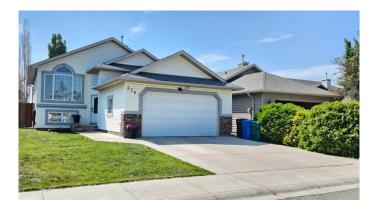

# \$489,900 - 328 Grizzly Crescent N, Lethbridge

MLS® #A2230458

## \$489,900

4 Bedroom, 3.00 Bathroom, 1,113 sqft Residential on 0.11 Acres

Uplands, Lethbridge, Alberta

This is the perfect family home!! This is a beautiful home with a fantastic open floor plan. 3 bedrooms and 2 full baths, spacious living room and kitchen all on the MAIN floor. An additional bedroom/Office in the basement, a massive family room for entertaining friends or just enjoying family night. A double attached garage, A/C, gas fireplace and a great neighborhood are just some of the things this home has to offer!

### **Essential Information**

MLS® # A2230458 Price \$489.900

Price \$489,900 Bedrooms 4

Bathrooms 3.00

Full Baths 3

Square Footage 1,113

Acres 0.11

Year Built 2005

Type Residential

Sub-Type Detached

Style Bi-Level

Status Active

# **Community Information**

Address 328 Grizzly Crescent N

Subdivision Uplands

City Lethbridge
County Lethbridge
Province Alberta
Postal Code T1J 4A4

#### **Amenities**

Parking Spaces 4

Parking Double Garage Attached, Driveway

#### **Exterior**

Exterior Features None

Lot Description Back Yard, Landscaped, Lawn

Roof Asphalt Shingle

Construction Stone, Vinyl Siding

Foundation Poured Concrete