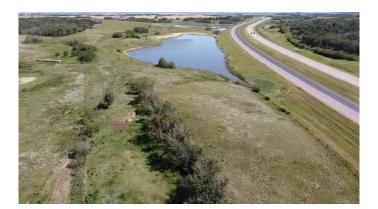

## \$119,000

0 Bedroom, 0.00 Bathroom, Agri-Business on 16.31 Acres

NONE, Rural Vermilion River, County of, Alberta

Wow 16.31 acres with highway access to pick the perfect spot to build your dream home