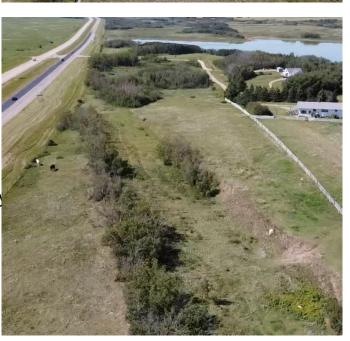

## \$119,000

0 Bedroom, 0.00 Bathroom, Agri-Business on 16.31 Acres

NONE, Rural Vermilion River, County of, Alberta

Wow 16.31 acres with highway access to pick the perfect spot to build your dream home