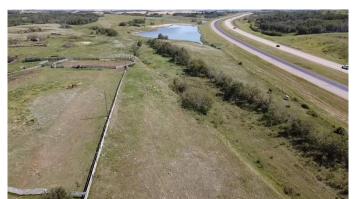

## \$119,000

0 Bedroom, 0.00 Bathroom, Agri-Business on 16.31 Acres

NONE, Rural Vermilion River, County of, Alberta

Wow 16.31 acres with highway access to pick the perfect spot to build your dream home