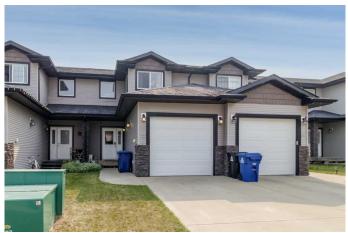

#### \$340,000

3 Bedroom, 2.00 Bathroom, 1,301 sqft Residential on 0.05 Acres

Panorama Estates, Blackfalds, Alberta

This townhouse has a large front entryway with covered entrance. Open concept living room with laminate flooring throughout and dining room space which exits out onto a deck space with privacy wall and a fully fenced yard. The kitchen features dark stained cabinets, pantry, full tiled backsplash and a corner sink with window . A 2 piece bathroom completes the main floor. The second level is carpeted and has a four piece bathroom, linen closet, and a large master bedroom with Walk in closet. 2 more bedrooms complete the second level. The laundry is located in the basement where there is plumbing roughed in for a third bathroom and enough space for a fourth bedroom and additional living room space. This property has a single attached garage and has a rear gate that exits to walking trails with a short walk to a playground to the east off a green space area. Also there is a treed area directly behind the home which gives you some privacy and has rear laneway access. New Shingles are being installed early July with a transferable warranty to a new owner!