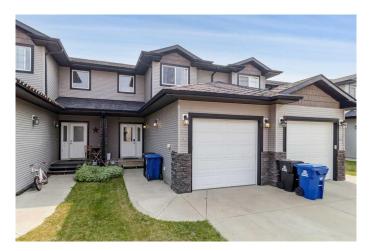

#### \$340,000

3 Bedroom, 2.00 Bathroom, 1,301 sqft Residential on 0.05 Acres

Panorama Estates, Blackfalds, Alberta

This townhouse has a large front entryway with covered entrance. Open concept living room with laminate flooring throughout and dining room space which exits out onto a deck space with privacy wall and a fully fenced yard. The kitchen features dark stained cabinets, pantry, full tiled backsplash and a corner sink with window . A 2 piece bathroom completes the main floor. The second level is carpeted and has a four piece bathroom, linen closet, and a large master bedroom with Walk in closet. 2 more bedrooms complete the second level. The laundry is located in the basement where there is plumbing roughed in for a third bathroom and enough space for a fourth bedroom and additional living room space. This property has a single attached garage and has a rear gate that exits to walking trails with a short walk to a playground to the east off a green space area. Also there is a treed area directly behind the home which gives you some privacy and has rear laneway access. New Shingles are being installed early July with a transferable warranty to a new owner!