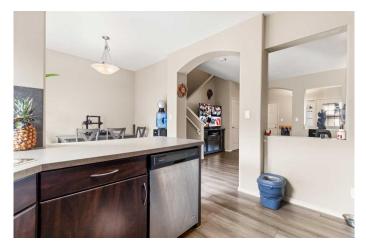

#### \$340,000

3 Bedroom, 2.00 Bathroom, 1,301 sqft Residential on 0.05 Acres

Panorama Estates, Blackfalds, Alberta

This townhouse has a large front entryway with covered entrance. Open concept living room with laminate flooring throughout and dining room space which exits out onto a deck space with privacy wall and a fully fenced yard. The kitchen features dark stained cabinets, pantry, full tiled backsplash and a corner sink with window . A 2 piece bathroom completes the main floor. The second level is carpeted and has a four piece bathroom, linen closet, and a large master bedroom with Walk in closet. 2 more bedrooms complete the second level. The laundry is located in the basement where there is plumbing roughed in for a third bathroom and enough space for a fourth bedroom and additional living room space. This property has a single attached garage and has a rear gate that exits to walking trails with a short walk to a playground to the east off a green space area. Also there is a treed area directly behind the home which gives you some privacy and has rear laneway access. New Shingles are being installed early July with a transferable warranty to a new owner!