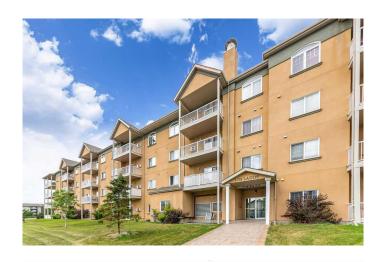

## \$199,000

2 Bedroom, 2.00 Bathroom, 991 sqft Residential on 0.00 Acres

Parkview Estates, Lloydminster, Alberta

Make your home ownership dreams a reality with this 2-bed 2-bath top floor condo located in the beautiful Parkview Estates neighbourhood. Measuring just under 1,000 sq ft, this property boasts southern exposure and an open floor plan. The layout is ideal with bedrooms on either side of the living room for maximum privacy. The primary bedroom has a spacious walk-through closet and full ensuite. The functional kitchen has lots of counter space and ample cabinets. The in-suite laundry room includes storage space. Relax and enjoy the outdoor patio space with great 4th floor views. This unit comes with one underground parking stall and one outdoor parking stall. Holy Rosary High School and Ecole St Thomas are only 3 blocks away. Wal-Mart and other amenities are just a few blocks. Bud Miller Park is a 5 minute bike ride. Available for quick possession. Short notice showings will be accommodated. Call to view this terrific property!