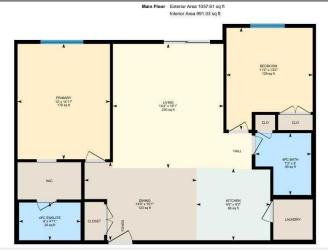

## \$199,000

2 Bedroom, 2.00 Bathroom, 991 sqft Residential on 0.00 Acres

Parkview Estates, Lloydminster, Alberta

Make your home ownership dreams a reality with this 2-bed 2-bath top floor condo located in the beautiful Parkview Estates neighbourhood. Measuring just under 1,000 sq ft, this property boasts southern exposure and an open floor plan. The layout is ideal with bedrooms on either side of the living room for maximum privacy. The primary bedroom has a spacious walk-through closet and full ensuite. The functional kitchen has lots of counter space and ample cabinets. The in-suite laundry room includes storage space. Relax and enjoy the outdoor patio space with great 4th floor views. This unit comes with one underground parking stall and one outdoor parking stall. Holy Rosary High School and Ecole St Thomas are only 3 blocks away. Wal-Mart and other amenities are just a few blocks. Bud Miller Park is a 5 minute bike ride. Available for quick possession. Short notice showings will be accommodated. Call to view this terrific property!

#### **Essential Information**

MLS® # A2231235 Price \$199,000

Bedrooms 2

Bathrooms 2.00

Full Baths 2

Square Footage 991

Acres 0.00 Year Built 2006

Type Residential Sub-Type Apartment