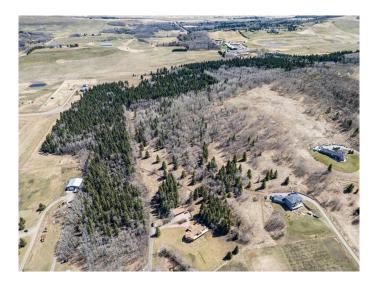

#### \$770,000

0 Bedroom, 0.00 Bathroom, Land on 58.49 Acres

NONE, Rural Foothills County, Alberta

58.49 Acres of treed land . One pondamazing mountain views. Access off 240 street.